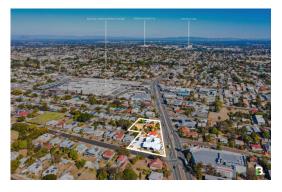

## 159-161 Brisbane Road, Booval

Blue Commercial is pleased to present to the market for lease 159-161 Brisbane Road. Booval.

Booval is located just 3km from the Ipswich CBD and is undergoing an immense revitalization and is creating an evolving demographic. This opportunity gives a prospective tenant the chance to be located next to I-MED and QML in a newly constructed Health and Wellness precinct or to occupy one of the future stages of the development which will facilitate more than 1,300sqm of NLA when complete.

159-161 Brisbane Road offers a great chance to lock in a tenancy in what will become Booval's premier Health and Wellness facility.