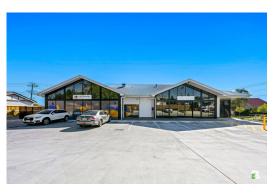

## Features include:

- Brand New Construction
- Future growth opportunities
- Great Onsite carparking
- 172sqm existing tenancy available now
- Future sizes ranging from 86sqm to 535sqm
- Unbelievable Street exposure.

For further information to receive an IM or book an inspection please contact the Exclusive Agents Blue Commercial.

172sqm Medical tenancy ready to occupy

Ample on-site Parking

Excellent exposure to Brisbane Road