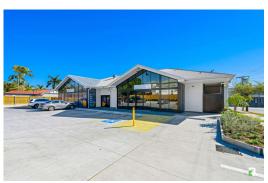

## Features include:

- Brand New Construction
- Future growth opportunities
- Great Onsite carparking
- 172sqm existing tenancy available now
- Future sizes ranging from 86sqm to 535sqm
- Unbelievable Street exposure.

For further information to receive an IM or book an inspection please contact the Exclusive Agents Blue Commercial.

172sqm Medical tenancy ready to occupy

Ample on-site Parking

Excellent exposure to Brisbane Road