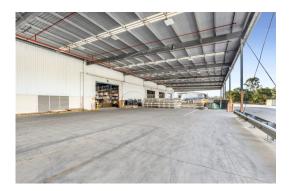

- Full drive around and drive through access
- ESFR sprinkler system throughout
- · Combination of raised and on grade loading bays

Blue Commercial are pleased to bring this unique opportunity to the market.

Additional Key Property Features Include:

- 15,498sqm\*GLA
- B-Double approved access
- 3,000sqm\* of dedicated hardstand
- 90 car spaces
- 1,566sqm\* awning area for covered loading capability
- 7m 8.8m internal height
- 15 roller doors throughout

For more information on this opportunity, please contact exclusive agents of Blue Commercial.

\*approx.

Drive around and drive through access

ESFR sprinkler system throughout

Raised and on grade loading bays