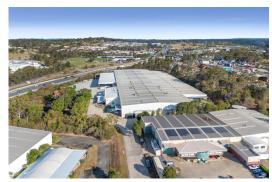

## 70 Fulcrum Street, Richlands

70 Fulcrum Street, Richlands is located within Brisbane's prime industrial southwestern industrial precinct. It sits in close proximity to the Ipswich Motorway which in turn links with the Centenary and Logan Motorways availing the eventual occupier ease of access to the greater Brisbane and Queensland transport routes.

Additional Key Property Features Include:

- 15,498sqm\*GLA
- B-Double approved access
- 3,000sqm\* of dedicated hardstand
- 90 car spaces
- 1,566sqm\* awning area for covered loading capability
- 7m 8.8m internal height
- 15 roller doors throughout