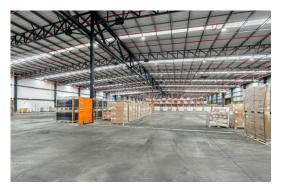

- Full drive around and drive through access
- ESFR sprinkler system throughout
- · Combination of raised and on grade loading bays

Blue Commercial are pleased to bring this unique opportunity to the market.

Additional Key Property Features Include:

- 15,498sqm\*GLA
- B-Double approved access
- 3,000sqm\* of dedicated hardstand
- 90 car spaces
- 1,566sqm\* awning area for covered loading capability
- 7m 8.8m internal height
- 15 roller doors throughout

For more information on this opportunity, please contact exclusive agents of Blue Commercial.

\*approx.

Drive around and drive through access

ESFR sprinkler system throughout

Raised and on grade loading bays