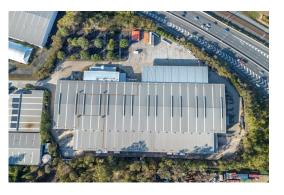

- Full drive around and drive through access
- ESFR sprinkler system throughout
- · Combination of raised and on grade loading bays

Blue Commercial are pleased to bring this unique opportunity to the market.

Additional Key Property Features Include:

- 15,498sqm\*GLA
- B-Double approved access
- 3,000sqm\* of dedicated hardstand
- 90 car spaces
- 1,566sqm\* awning area for covered loading capability
- 7m 8.8m internal height
- 15 roller doors throughout