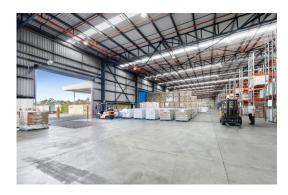

- Full drive around and drive through access
- ESFR sprinkler system throughout
- · Combination of raised and on grade loading bays

Blue Commercial are pleased to bring this unique opportunity to the market.

Additional Key Property Features Include:

- 15,498sqm\*GLA
- B-Double approved access
- 3,000sqm\* of dedicated hardstand
- 90 car spaces
- 1,566sqm\* awning area for covered loading capability
- 7m 8.8m internal height
- 15 roller doors throughout

For more information on this opportunity, please contact exclusive agents of Blue Commercial.

\*approx.

Drive around and drive through access

ESFR sprinkler system throughout

Raised and on grade loading bays