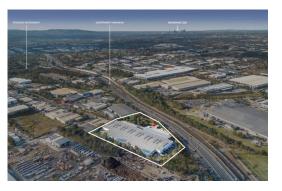

## **RICHLANDS**

Exceptional Freestanding 15,498sqm\* Warehouse and Distribution Facility

15498

## 70 Fulcrum Street, Richlands

70 Fulcrum Street, Richlands is located within Brisbane's prime industrial southwestern industrial precinct. It sits in close proximity to the Ipswich Motorway which in turn links with the Centenary and Logan Motorways availing the eventual occupier ease of access to the greater Brisbane and Queensland transport routes.