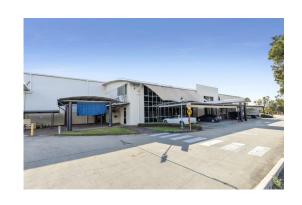

## **RICHLANDS**

Exceptional Freestanding 15,498sqm\* Warehouse and Distribution Facility

15498

Additional Key Property Features Include:

- 15,498sqm\*GLA
- B-Double approved access
- 3,000sqm\* of dedicated hardstand
- 90 car spaces
- 1,566sqm\* awning area for covered loading capability
- 7m 8.8m internal height
- 15 roller doors throughout