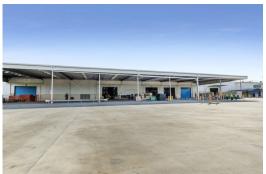

- Full drive around and drive through access
- ESFR sprinkler system throughout
- · Combination of raised and on grade loading bays

Blue Commercial are pleased to bring this unique opportunity to the market.

Additional Key Property Features Include:

- 15,498sqm\*GLA
- B-Double approved access
- 3,000sqm\* of dedicated hardstand
- 90 car spaces
- 1,566sqm\* awning area for covered loading capability
- 7m 8.8m internal height
- 15 roller doors throughout

For more information on this opportunity, please contact exclusive agents of Blue Commercial.

\*approx.

Drive around and drive through access

ESFR sprinkler system throughout

Raised and on grade loading bays