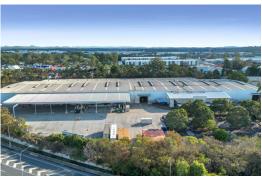

- Full drive around and drive through access
- ESFR sprinkler system throughout
- · Combination of raised and on grade loading bays

Blue Commercial are pleased to bring this unique opportunity to the market.

Additional Key Property Features Include:

- 15,498sqm\*GLA
- B-Double approved access
- 3,000sqm\* of dedicated hardstand
- 90 car spaces
- 1,566sqm\* awning area for covered loading capability
- 7m 8.8m internal height
- 15 roller doors throughout

For more information on this opportunity, please contact exclusive agents of Blue Commercial.

\*approx.

Drive around and drive through access

ESFR sprinkler system throughout

Raised and on grade loading bays