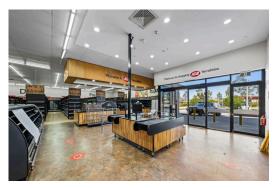

The existing IGA fitout offers approximately 700sqm of retail floor space plus staff amenities and a large back of house dry store, cool room and freezer room. The tenancy is serviced by a raised loading dock which has separate entrance/exit for ease of deliveries.

Supermarket with existing fitout

Located at entrance and in town centre

60 on grade car parks

Herman Hunt + 61 401 043 413 herman.hunt@bluecommercial.com.au