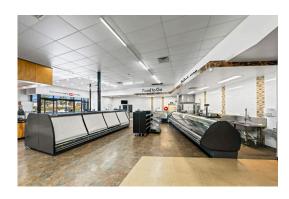

The existing IGA fitout offers approximately 700sqm of retail floor space plus staff amenities and a large back of house dry store, cool room and freezer room. The tenancy is serviced by a raised loading dock which has separate entrance/exit for ease of deliveries.