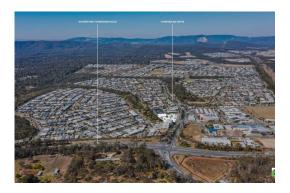

## 16-22 Yarrabilba Drive, Yarrabilba

Blue Commercial is pleased to be marketing an extremely rare oppportunity to occupy a fully fitted supermarket space in the heart of LendLease master planned community, Yarrabilba.

Current shops in the complex include Coffee Hub Café, Jimbos Fish & Chips, Crisp Gourmet Pizza, Chinese, Yarrabilba Bakery, Laundromat, Barber, Bottle Shop and Phone repair.

Strategically positioned within the town centre of Yarrabilba, this retail opporunity provides a high profile tenancy to capture the enormous growth by ultimately being at the entrance of the community. Yarrabilba currently has a population of 12,000 + people and is projected to house 45,000 people in the next 30 years.