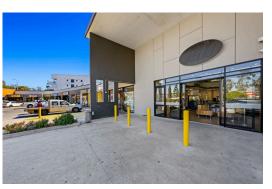

The existing IGA fitout offers approximately 700sqm of retail floor space plus staff amenities and a large back of house dry store, cool room and freezer room. The tenancy is serviced by a raised loading dock which has separate entrance/exit for ease of deliveries.