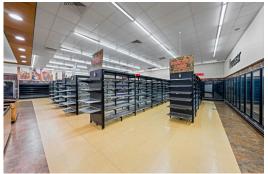

The existing IGA fitout offers approximately 700sqm of retail floor space plus staff amenities and a large back of house dry store, cool room and freezer room. The tenancy is serviced by a raised loading dock which has separate entrance/exit for ease of deliveries.