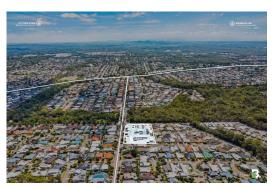

# 1-9 George Thorn Drive, Thornlands

Blue Commercial is pleased to present to the market for lease four brand new commercial tenancies underneath the recently built State of the art Arcare Aged Care facility at 1-9 George Thorn Drive, Thornlands. Located in one of Brisbane's premium bayside suburbs, these tenancies are suitable for a wide range of uses.

### Key features include;

- Ground floor tenancies available from 59m<sup>2</sup> 351m<sup>2\*</sup>
- Suitable for a range of uses including Medical, Office, Retail and Allied Health
- 90 bed aged care facility above which was developed in October
  2022. Operated by Australia's leading aged care provider Arcare
- On-grade customer parking and dedicated basement parking to each tenancy
- In amongst an established residential population with limited retail / services in immediate proximity
- Modern striking design with floor to ceiling glazing providing excellent natural light
- Currently cold shell tenancies with landlord flexible on fit-out options
- Join Roof Café and Kathy Tsai Property