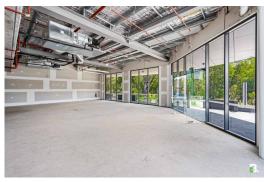

### Key features include;

- Ground floor tenancies available from 59m<sup>2</sup> 351m<sup>2\*</sup>
- Suitable for a range of uses including Medical, Office, Retail and Allied Health
- 90 bed aged care facility above which was developed in October
  2022. Operated by Australia's leading aged care provider Arcare
- On-grade customer parking and dedicated basement parking to each tenancy
- In amongst an established residential population with limited retail / services in immediate proximity
- Modern striking design with floor to ceiling glazing providing excellent natural light
- Currently cold shell tenancies with landlord flexible on fit-out options
- Join Roof Café and Kathy Tsai Property

#### Available Tenancies:

- Tenancy 1A 59m2 NLA
- Tenancy 3 61m<sup>2</sup>
- Tenancy 4 64m<sup>2</sup>
- Tenancy 5 226m<sup>2</sup>

Ability to combine Tenancy 3-5 for a total of 351m2

For further information please contact the Exclusive Agents - Blue Commercial.