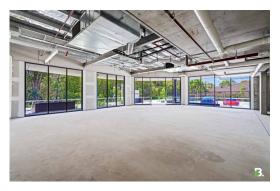

### Key features include;

- Ground floor tenancies available from 59m<sup>2</sup> 351m<sup>2\*</sup>
- Suitable for a range of uses including Medical, Office, Retail and Allied Health
- 90 bed aged care facility above which was developed in October
  2022. Operated by Australia's leading aged care provider Arcare
- On-grade customer parking and dedicated basement parking to each tenancy
- In amongst an established residential population with limited retail / services in immediate proximity
- Modern striking design with floor to ceiling glazing providing excellent natural light
- Currently cold shell tenancies with landlord flexible on fit-out options
- Join Roof Café and Kathy Tsai Property

#### Available Tenancies:

- Tenancy 1A 59m2 NLA
- Tenancy 3 61m<sup>2</sup>
- Tenancy 4 64m<sup>2</sup>
- Tenancy 5 226m<sup>2</sup>

Ability to combine Tenancy 3-5 for a total of 351m2

For further information please contact the Exclusive Agents - Blue Commercial.