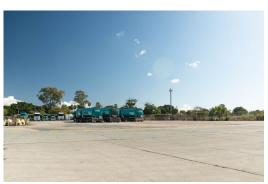

## Area A, 59 Sugarmill Road, Pinkenba, QLD 4008

- Ideally suited to a range of users seeking ease of access to Airport, Bulk Terminals, Port of Brisbane & Gateway Motorway
- Site area of 9,493m2 available with the ability to expand
- Includes 200m2 office & amenities block
- Quality concrete hardstand
- Fully fenced and secure site with flood lighting
- Flexible leasing terms available
- Available Now