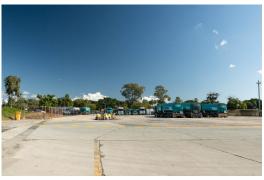

## Area A, 59 Sugarmill Road, Pinkenba, QLD 4008

- Ideally suited to a range of users seeking ease of access to Airport, Bulk Terminals, Port of Brisbane & Gateway Motorway
- Site area of 9,493m2 available with the ability to expand
- Includes 200m2 office & amenities block
- Quality concrete hardstand
- Fully fenced and secure site with flood lighting
- Flexible leasing terms available
- Available Now