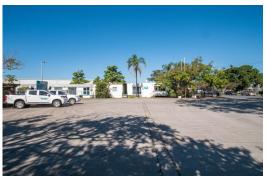

## Area A, 59 Sugarmill Road, Pinkenba, QLD 4008

- Ideally suited to a range of users seeking ease of access to Airport, Bulk Terminals, Port of Brisbane & Gateway Motorway
- Site area of 9,493m2 available with the ability to expand
- Includes 200m2 office & amenities block
- Quality concrete hardstand
- Fully fenced and secure site with flood lighting
- Flexible leasing terms available
- Available Now