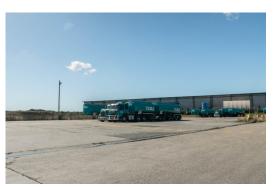

## Area A, 59 Sugarmill Road, Pinkenba, QLD 4008

- Ideally suited to a range of users seeking ease of access to Airport, Bulk Terminals, Port of Brisbane & Gateway Motorway
- Site area of 9,493m2 available with the ability to expand
- Includes 200m2 office & amenities block
- Quality concrete hardstand
- Fully fenced and secure site with flood lighting
- Flexible leasing terms available
- Available Now