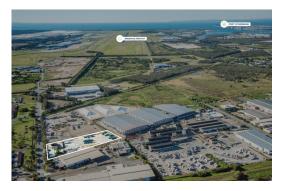

## Area A, 59 Sugarmill Road, Pinkenba, QLD 4008

- Ideally suited to a range of users seeking ease of access to Airport, Bulk Terminals, Port of Brisbane & Gateway Motorway
- Site area of 9,493m2 available with the ability to expand
- Includes 200m2 office & amenities block
- Quality concrete hardstand
- Fully fenced and secure site with flood lighting
- Flexible leasing terms available
- Available Now

The subject site is well located on Sugarmill Road in the Pinkenba/Eagle Farm precinct within close proximity to major transport infrastructure including Kingsford Smith Drive, The Gateway Arterial Motorway / Bridges, Southern Cross Way and Brisbane Tunnel Network.