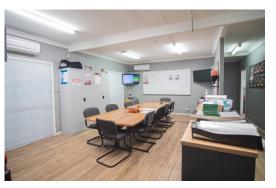

## Area A, 59 Sugarmill Road, Pinkenba, QLD 4008

- Ideally suited to a range of users seeking ease of access to Airport, Bulk Terminals, Port of Brisbane & Gateway Motorway
- Site area of 9,493m2 available with the ability to expand
- Includes 200m2 office & amenities block
- Quality concrete hardstand
- Fully fenced and secure site with flood lighting
- Flexible leasing terms available
- Available Now