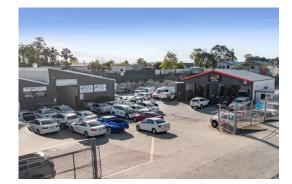

## 70 Raynham Street, Salisbury QLD 4107

Blue Commercial are pleased to exclusively present this exciting investment opportunity in the heart of one of Brisbane's traditional industrial precincts. 70 Raynham Street, Salisbury is a multi-tenanted land rich investment offered for sale via Expressions of Interest.

This infill property has 3,214m2\* of total building area situated on a 6,417m2\* corner block of land and is home to multiple tenants returning an annual passing income of \$337,936.38\*. It is located in the history rich industrial suburb of Salisbury approximately 13km south of the Brisbane CBD.