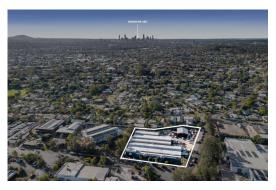

This infill property has 3,214m2\* of total building area situated on a 6,417m2\* corner block of land and is home to multiple tenants returning an annual passing income of \$337,936.38\*. It is located in the history rich industrial suburb of Salisbury approximately 13km south of the Brisbane CBD.

A few key features include:

- 3,214m2\* of GLA on a 6,417m2\* corner site block
- Five tenants producing a current annual passing income of \$337,936.38\*
- Opportunity for significant rental uplift for the prospective buyer
- Suitable for future development upside (STCA)
- In proximity to major arterials such as the Pacific Motorway, Ipswich Motorway, and Beaudesert Road
- Zoned IN1 Industry (General industry A)
- Flexible tenancy options