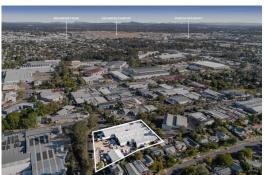

This infill property has 3,214m2\* of total building area situated on a 6,417m2\* corner block of land and is home to multiple tenants returning an annual passing income of \$337,936.38\*. It is located in the history rich industrial suburb of Salisbury approximately 13km south of the Brisbane CBD.

A few key features include:

- 3,214m2\* of GLA on a 6,417m2\* corner site block
- Five tenants producing a current annual passing income of \$337,936.38\*
- Opportunity for significant rental uplift for the prospective buyer
- Suitable for future development upside (STCA)
- In proximity to major arterials such as the Pacific Motorway, Ipswich Motorway, and Beaudesert Road
- Zoned IN1 Industry (General industry A)
- Flexible tenancy options