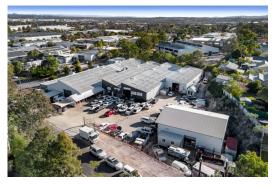

## 70 Raynham Street, Salisbury QLD 4107

Blue Commercial are pleased to exclusively present this exciting investment opportunity in the heart of one of Brisbane's traditional industrial precincts. 70 Raynham Street, Salisbury is a multi-tenanted land rich investment offered for sale via Expressions of Interest.

This infill property has 3,214m2\* of total building area situated on a 6,417m2\* corner block of land and is home to multiple tenants returning an annual passing income of \$337,936.38\*. It is located in the history rich industrial suburb of Salisbury approximately 13km south of the Brisbane CBD.

A few key features include:

- 3,214m2\* of GLA on a 6,417m2\* corner site block
- Five tenants producing a current annual passing income of \$337,936.38\*
- Opportunity for significant rental uplift for the prospective buyer
- Suitable for future development upside (STCA)
- In proximity to major arterials such as the Pacific Motorway, Ipswich Motorway, and Beaudesert Road
- Zoned IN1 Industry (General industry A)
- Flexible tenancy options