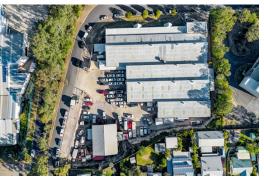

## 70 Raynham Street, Salisbury QLD 4107

Blue Commercial are pleased to exclusively present this exciting investment opportunity in the heart of one of Brisbane's traditional industrial precincts. 70 Raynham Street, Salisbury is a multi-tenanted land rich investment offered for sale via Expressions of Interest.

This infill property has 3,214m2\* of total building area situated on a 6,417m2\* corner block of land and is home to multiple tenants returning an annual passing income of \$337,936.38\*. It is located in the history rich industrial suburb of Salisbury approximately 13km south of the Brisbane CBD.

A few key features include:

- 3,214m2\* of GLA on a 6,417m2\* corner site block
- Five tenants producing a current annual passing income of \$337,936.38\*
- Opportunity for significant rental uplift for the prospective buyer
- Suitable for future development upside (STCA)
- In proximity to major arterials such as the Pacific Motorway, Ipswich Motorway, and Beaudesert Road
- Zoned IN1 Industry (General industry A)
- Flexible tenancy options