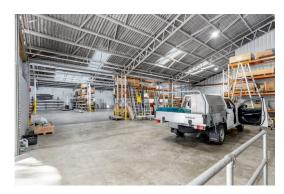

This infill property has 3,214m2\* of total building area situated on a 6,417m2\* corner block of land and is home to multiple tenants returning an annual passing income of \$337,936.38\*. It is located in the history rich industrial suburb of Salisbury approximately 13km south of the Brisbane CBD.

A few key features include:

- 3,214m2\* of GLA on a 6,417m2\* corner site block
- Five tenants producing a current annual passing income of \$337,936.38\*
- Opportunity for significant rental uplift for the prospective buyer
- Suitable for future development upside (STCA)
- In proximity to major arterials such as the Pacific Motorway, Ipswich Motorway, and Beaudesert Road
- Zoned IN1 Industry (General industry A)
- Flexible tenancy options