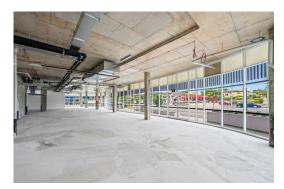

Key features include;

- Last remaining ground floor tenancy of 280sqm\*
- First floor tenancies available from 93sqm\* 1,514sqm\*

- Suitable for a range of uses including Medical, Office, Retail and Allied Health