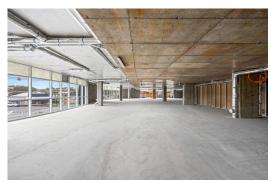

## COORPAROO

EXPOSURE AND FUNCTIONALITY

100 Holdsworth Street, Coorparoo

Blue Commercial is pleased to present to the market for lease Maasra, a mixed use development in the heart of Coorparoo fronting Old Cleveland Road. Located in one of Brisbane's premium suburbs, Maasra is suitable for a wide range of uses.

Key features include;

- Last remaining ground floor tenancy of 280sqm\*
- First floor tenancies available from 93sqm\* 1,514sqm\*

- Suitable for a range of uses including Medical, Office, Retail and Allied Health