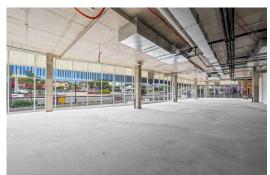

Key features include;

- Last remaining ground floor tenancy of 280sqm\*
- First floor tenancies available from 93sqm\* 1,514sqm\*

- Suitable for a range of uses including Medical, Office, Retail and Allied Health