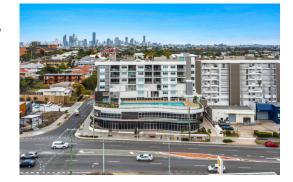

## COORPAROO

EXPOSURE AND FUNCTIONALITY

100 Holdsworth Street, Coorparoo

Blue Commercial is pleased to present to the market for lease Maasra, a mixed use development in the heart of Coorparoo fronting Old Cleveland Road. Located in one of Brisbane's premium suburbs, Maasra is suitable for a wide range of uses.

Key features include;

- Last remaining ground floor tenancy of 280sqm\*
- First floor tenancies available from 93sqm\* 1,514sqm\*

- Suitable for a range of uses including Medical, Office, Retail and Allied Health

- 101 residential units with 4 penthouses included in development located directly above

- Enormous amount of basement car parking available
- Loading dock for retail users
- Multiple lift access

- Development designed by one of Brisbane's leading architects Hayes Anderson Lynch (HAL)