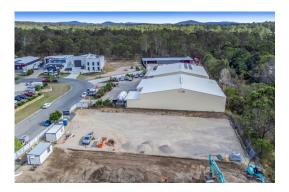

## 35-37 Cerina Circuit, Jimboomba

Blue Commercial are excited to present six brand new industrial strata units to the market for sale.

These units are currently under construction and are unique to the Jimboomba area. It is situated in a tightly held industrial circuit which is home to a number of local business and brand new local food and medical amenities

## Key features include:

- Six Unit sizes from 157m2\*-200m2\*
- Full tilt panel construction
- Contemporary designs for each unit
- Access to warehouse components via container height roller doors
- Amenities included
- Approved mezzanine areas for additional office/storage
- 3 phase power available
- Excellent access
- Secure now and don't settle until practical completion