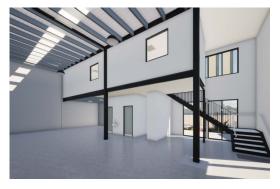

## Key features include:

- Six Unit sizes from 157m2\*-200m2\*
- Full tilt panel construction
- Contemporary designs for each unit
- Access to warehouse components via container height roller doors
- Amenities included
- Approved mezzanine areas for additional office/storage
- 3 phase power available
- Excellent access
- Secure now and don't settle until practical completion

To find out more about this development and the prices of each unit, please contact the exclusive agents from Blue Commercial.

Units from 157m2 - 200m2

Approved mezzanines

Under construction, completion December