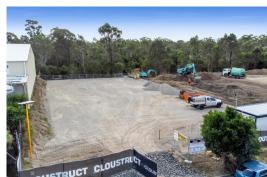

## 35-37 Cerina Circuit, Jimboomba

Blue Commercial are excited to present six brand new industrial strata units to the market for sale.

These units are currently under construction and are unique to the Jimboomba area. It is situated in a tightly held industrial circuit which is home to a number of local business and brand new local food and medical amenities

To find out more about this development and the prices of each unit, please contact the exclusive agents from Blue Commercial.

Units from 157m2 - 200m2

Approved mezzanines

Under construction, completion December