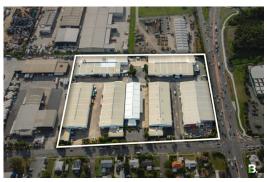

## 57-101 Balham Road, Archerfield

On behalf of the owners ESR Australia, Blue Commercial are pleased to present 57-101 Balham Road, Archerfield to the market for lease.

This estate is a well located and competitively priced offering within Brisbane's South-West industrial corridor. The location on the corner of Balham and Granard Road provides tenants immediate access to the Ipswich Motorway, connecting them to all the region's major arterials and business hubs such as the Brisbane CBD, Airport, and Port of Brisbane. The complex is spread across seven buildings and offers flexible leasing options with several tenancies currently available.

A few features of the estate include:

- Tenancy sizes ranging from 1811m2 to 4500m2
- 8.3m minimum internal clearance
- Multiple container height roller doors
- Full drive around access
- B-Double approved
- Designated container loading/unloading areas
- 3-phase power
- Office and amenities
- Ample onsite staff parking
- Direct access to Ipswich Motorway and Beaudesert Road
- Opportunity to expand footprint over time