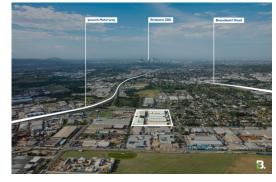

## 57-101 Balham Road, Archerfield

On behalf of the owners ESR Australia, Blue Commercial are pleased to present 57-101 Balham Road, Archerfield to the market for lease.

This estate is a well located and competitively priced offering within Brisbane's South-West industrial corridor. The location on the corner of Balham and Granard Road provides tenants immediate access to the Ipswich Motorway, connecting them to all the region's major arterials and business hubs such as the Brisbane CBD, Airport, and Port of Brisbane. The complex is spread across seven buildings and offers flexible leasing options with several tenancies currently available.