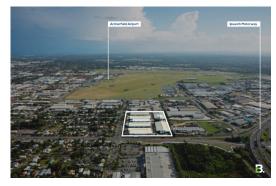

## 57-101 Balham Road, Archerfield

On behalf of the owners ESR Australia, Blue Commercial are pleased to present 57-101 Balham Road, Archerfield to the market for lease.

This estate is a well located and competitively priced offering within Brisbane's South-West industrial corridor. The location on the corner of Balham and Granard Road provides tenants immediate access to the Ipswich Motorway, connecting them to all the region's major arterials and business hubs such as the Brisbane CBD, Airport, and Port of Brisbane. The complex is spread across seven buildings and offers flexible leasing options with several tenancies currently available.