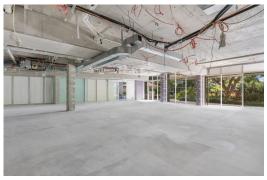

## 15 Tribune Street, South Brisbane

Located on Tribune Street, South Brisbane and adjacent Grey Street, this opportunity is perfect for any user looking to get into one of Brisbane's premier precincts.

## Key features include:

- 181sqm tenancy
- Positioned amongst South Bank's retail and dining precinct
- Less than 1km south of the Brisbane CBD with parkland views
- Less than 200m to both South Bank's train and bus stations
- 3 secure carparks
- Alfresco area