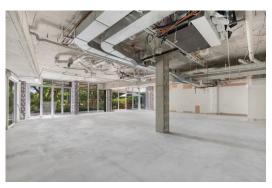

## 15 Tribune Street, South Brisbane

Located on Tribune Street, South Brisbane and adjacent Grey Street, this opportunity is perfect for any user looking to get into one of Brisbane's premier precincts.

## Key features include:

- 181sqm tenancy
- Positioned amongst South Bank's retail and dining precinct
- Less than 1km south of the Brisbane CBD with parkland views
- Less than 200m to both South Bank's train and bus stations
- 3 secure carparks
- Alfresco area