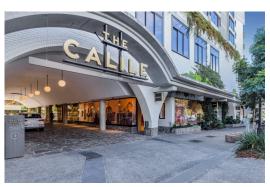

## Key features:

- 470m2 tenancy
- 9 onsite car parks
- Corner position fronting Wandoo and Doggett Street
- Flexible term options available
- Suited to showroom / large format retail, health, medical, food and beverage
- 50m2 to The Calile Hotel