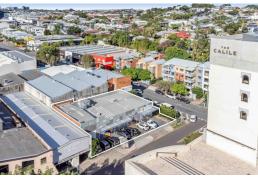

## Key features:

- 470m2 tenancy
- 9 onsite car parks
- Corner position fronting Wandoo and Doggett Street
- Flexible term options available
- Suited to showroom / large format retail, health, medical, food and beverage
- 50m2 to The Calile Hotel

Surrounding retailers include the James Street dining precinct including SK, Bianca, Same Same and Helenika, Cru Bar & Cellar, as well as retailers such as Kathmandu, West Elm, Cotswold Furniture, Eco Outdoor, Wheel & Barrow, the Fabric Store and My Pet Warehouse.