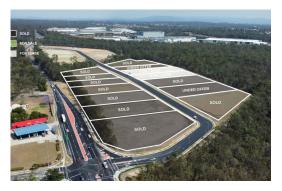

## Blocks For Sale

The last block now available is Lot 34, which is 8802 sqm Lot 18 and 19 (both 6800sqm) are available to lease as hardstand.

Flexible Leasing Options from 1,000 sqm to 7,000 sqm GFA available in Stage 2

- All blocks available for purpose built leasing options
- Superb design with quality warehouse and office areas
- Contact us to confirm your size requirement so we can tailor make a warehouse solution for your business
- Corporate grade office/warehouse facility
- DA underway on 3 sites- Occupy quickly with DA to be approved on 2,500, 3,500, and a 5,800 sqm options.

## Key features:

- Variety of block sizes
- Light to Medium Industry Zoning
- All blocks fully approved and serviced
- Unbeatable location
- Excellent local amenity
- Envirodeveloped

For more information on these lots, or to express interest, please get in touch with our agents.