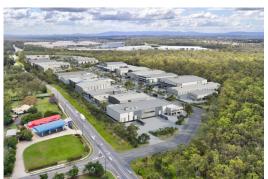

## 731 Johnson Road, Heathwood

Brisbane's most exciting new industrial location, Hub Heathwood, offers ultimate flexibility for industrial occupiers.

Offering a large variety of industrial land lots from 5,000 sqm up to 12,400 sqm, Hub Heathwood is delivering high quality warehouse/office facilities, located only 300 meters from the Logan Motorway. Buy land and build yourself, or the Hub Heathwood team will deliver warehouse and office facilities tailored to suit your business requirements with flexibility for you to own or lease.

With Brisbane's acute shortage of zoned and serviced industrial land, Hub Heathwood is ready for your business.