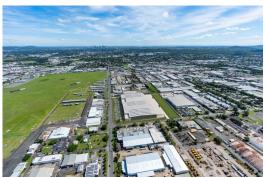

## 296 Beatty Road, Archerfield

On behalf of Fraser's Property Industrial, Blue Commercial is pleased to present SC1 Archerfield to the market for pre-lease.

Located directly across from Archerfield airport on the corner of Beatty and Kerry Road, this 12,836sqm facility will provide large format warehousing solutions for a wide variety of industrial tenants.

Its prime location allows ease of access to the SEQ region, with the Brisbane CBD lying 13 kilometres away.

This outstanding facility will offer the following features:

- Final tenancy remaining of 12,836sqm
- 36m Super awnings for all weather loading and unloading
- Internal heights of 12m
- A power capacity of 1,000KvA for the building
- B-Double accessible
- ESFR sprinklers with K25 sprinkler heads and tank to allow full height racking
- Expected completion Q3 2024
- The facility will be designed to target a 5 Star Green Star Rating