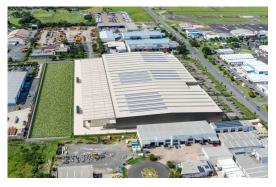

## 296 Beatty Road, Archerfield

On behalf of Fraser's Property Industrial, Blue Commercial is pleased to present SC1 Archerfield to the market for pre-lease.

Located directly across from Archerfield airport on the corner of Beatty and Kerry Road, this 12,836sqm facility will provide large format warehousing solutions for a wide variety of industrial tenants.

Its prime location allows ease of access to the SEQ region, with the Brisbane CBD lying 13 kilometres away.

This outstanding facility will offer the following features:

- Final tenancy remaining of 12,836sqm
- 36m Super awnings for all weather loading and unloading
- Internal heights of 12m
- A power capacity of 1,000KvA for the building
- B-Double accessible
- ESFR sprinklers with K25 sprinkler heads and tank to allow full height racking
- Expected completion Q3 2024
- The facility will be designed to target a 5 Star Green Star Rating