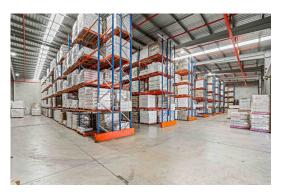

- Concrete tilt panel constructions with 8.3m maximum clearance
- ESFR sprinklers throughout to accommodate full-height racking
- All weather awnings for loading/unloading and drive through access
- Container height roller doors
- Recently improved office spaces and amenities
- B-Double accessible
- Onsite 1,000 KVA transformer