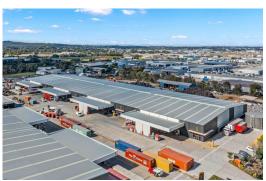

- Concrete tilt panel constructions with 8.3m maximum clearance
- ESFR sprinklers throughout to accommodate full-height racking
- All weather awnings for loading/unloading and drive through access
- Container height roller doors
- Recently improved office spaces and amenities
- B-Double accessible
- Onsite 1,000 KVA transformer