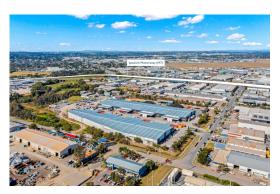

## 117 Grindle Road, Rocklea

Situated in the heart of Rocklea on the corner of Grindle and Dunn Road approximately 10 radial kilometres from Brisbane CBD, this recently renovated property is a modern eight warehouse facility that provides an outstanding opportunity to be located in Brisbane's premier transportation precinct. These tenancies are leasing quickly, with only **2,789m2** remaining.