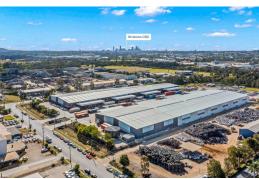

## 117 Grindle Road, Rocklea

Situated in the heart of Rocklea on the corner of Grindle and Dunn Road approximately 10 radial kilometres from Brisbane CBD, this recently renovated property is a modern eight warehouse facility that provides an outstanding opportunity to be located in Brisbane's premier transportation precinct. These tenancies are leasing quickly, with only **2,789m2** remaining.