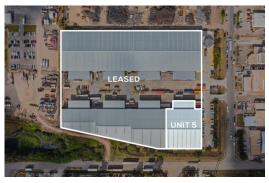

## 117 Grindle Road, Rocklea

Situated in the heart of Rocklea on the corner of Grindle and Dunn Road approximately 10 radial kilometres from Brisbane CBD, this recently renovated property is a modern eight warehouse facility that provides an outstanding opportunity to be located in Brisbane's premier transportation precinct. These tenancies are leasing quickly, with only **2,789m2** remaining.

The remaining unit will not be available for long so act now to secure your tenancy in this estate! The property is immediately accessible via Ipswich Motorway to service the entire SEQ region. To learn more about this fantastic opportunity, or to request an inspection, please reach out to your Exclusive Agents - Patrick Morrey and John Slater.