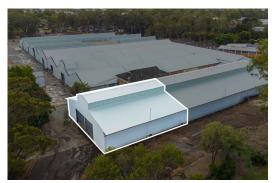

## GAYTHORNE

UNIQUE INDUSTRIAL OFFERING

## 51 Prospect Road, Gaythorne

Blue Commercial are pleased to offer this rare opportunity to the market FOR LEASE:

- 5 x Small tenancies: 350 610m2
- 4 x Large tenancies: 850 2,800m2
- Existing industrial site currently being refurbished to high standard
- Light Industrial, Warehousing and Service Trade Uses
- Offices tailored to suit
- Multiple roller door access
- Large aprons for loading containers
- Semi-trailer drive through capability
- Ample on-site carparking
- Excellent access via signalised intersection to Samford Road
- Full refurbishment near completion occupy now
- Large power supplies available