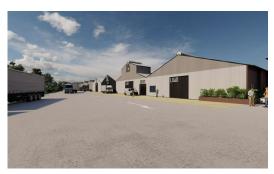

## 51 Prospect Road, Gaythorne

Blue Commercial are pleased to offer this rare opportunity to the market FOR LEASE:

- 5 x Small tenancies: 350 610m2
- 4 x Large tenancies: 850 2,800m2
- Existing industrial site currently being refurbished to high standard
- Light Industrial, Warehousing and Service Trade Uses
- Offices tailored to suit
- Multiple roller door access
- Large aprons for loading containers
- Semi-trailer drive through capability
- Ample on-site carparking
- Excellent access via signalised intersection to Samford Road
- Full refurbishment near completion occupy now
- Large power supplies available