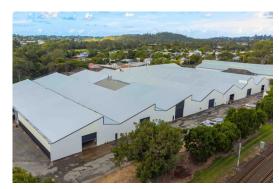

## GAYTHORNE

UNIQUE INDUSTRIAL OFFERING

## 51 Prospect Road, Gaythorne

Blue Commercial are pleased to offer this rare opportunity to the market FOR LEASE:

- 5 x Small tenancies: 350 610m2
- 4 x Large tenancies: 850 2,800m2
- Existing industrial site currently being refurbished to high standard
- Light Industrial, Warehousing and Service Trade Uses
- Offices tailored to suit
- Multiple roller door access
- Large aprons for loading containers
- Semi-trailer drive through capability
- Ample on-site carparking
- Excellent access via signalised intersection to Samford Road
- Full refurbishment near completion occupy now
- Large power supplies available