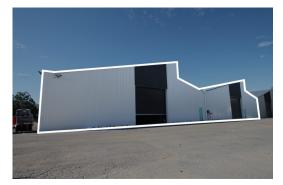

## GAYTHORNE

UNIQUE INDUSTRIAL OFFERING

## 51 Prospect Road, Gaythorne

Blue Commercial are pleased to offer this rare opportunity to the market FOR LEASE:

- 5 x Small tenancies: 350 610m2
- 4 x Large tenancies: 850 2,800m2
- Existing industrial site currently being refurbished to high standard
- Light Industrial, Warehousing and Service Trade Uses
- Offices tailored to suit
- Multiple roller door access
- Large aprons for loading containers
- Semi-trailer drive through capability
- Ample on-site carparking
- Excellent access via signalised intersection to Samford Road
- Full refurbishment near completion occupy now
- Large power supplies available