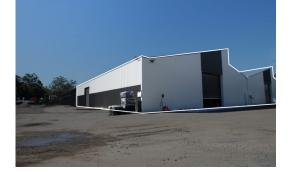

## GAYTHORNE

UNIQUE INDUSTRIAL OFFERING

## 51 Prospect Road, Gaythorne

Blue Commercial are pleased to offer this rare opportunity to the market FOR LEASE:

- 5 x Small tenancies: 350 610m2
- 4 x Large tenancies: 850 2,800m2
- Existing industrial site currently being refurbished to high standard
- Light Industrial, Warehousing and Service Trade Uses
- Offices tailored to suit
- Multiple roller door access
- Large aprons for loading containers
- Semi-trailer drive through capability
- Ample on-site carparking
- Excellent access via signalised intersection to Samford Road
- Full refurbishment near completion occupy now
- Large power supplies available