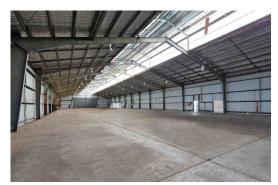

## GAYTHORNE

UNIQUE INDUSTRIAL OFFERING

## 51 Prospect Road, Gaythorne

Blue Commercial are pleased to offer this rare opportunity to the market FOR LEASE:

- 5 x Small tenancies: 350 610m2
- 4 x Large tenancies: 850 2,800m2
- Existing industrial site currently being refurbished to high standard
- Light Industrial, Warehousing and Service Trade Uses
- Offices tailored to suit
- Multiple roller door access
- Large aprons for loading containers
- Semi-trailer drive through capability
- Ample on-site carparking
- Excellent access via signalised intersection to Samford Road
- Full refurbishment near completion occupy now
- Large power supplies available