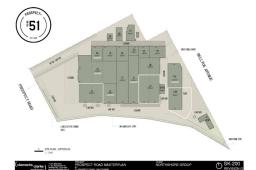

## 51 Prospect Road, Gaythorne

Blue Commercial are pleased to offer this rare opportunity to the market FOR LEASE:

- 5 x Small tenancies: 350 610m2
- 4 x Large tenancies: 850 2,800m2
- Existing industrial site currently being refurbished to high standard
- Light Industrial, Warehousing and Service Trade Uses
- Offices tailored to suit
- Multiple roller door access
- Large aprons for loading containers
- Semi-trailer drive through capability
- Ample on-site carparking
- Excellent access via signalised intersection to Samford Road
- Full refurbishment near completion occupy now
- Large power supplies available

Located only seven kilometres north-west of the Brisbane CBD and strategically placed along the rail network between the Gaythorne & Mitchelton Train Stations. Only metres from Samford Road, sought after Pickering Street Precinct and 500 metres to the Brookside Shopping Centre.