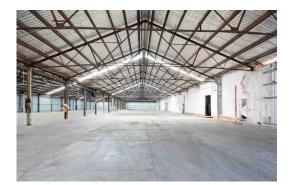

## 51 Prospect Road, Gaythorne

Blue Commercial are pleased to offer this rare opportunity to the market FOR LEASE:

- 5 x Small tenancies: 350 610m2
- 4 x Large tenancies: 850 2,800m2
- Existing industrial site currently being refurbished to high standard
- Light Industrial, Warehousing and Service Trade Uses
- Offices tailored to suit
- Multiple roller door access
- Large aprons for loading containers
- Semi-trailer drive through capability
- Ample on-site carparking
- Excellent access via signalised intersection to Samford Road
- Full refurbishment near completion occupy now
- Large power supplies available