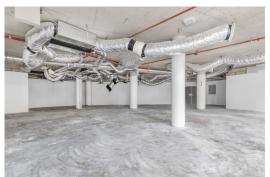

## **NUNDAH**

204M2 RETAIL SPACE WITHIN GOODLIFE PRECINCT

204

- 90sqm on Level 1 (LEASED)
- 204sqm on Level 1 (lower ground),
- Possible to combine the suites if required, however, this is flexible
- Flexible leasing terms on offer & market rents
- Ample customer parking onsite
- · Close to amenities and Woolworths