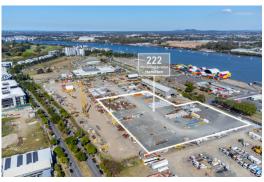

## 222 Macarthur Avenue, Hamilton

Blue Commercial are pleased to present 222 MacArthur Avenue, Hamilton to the market for lease.

The subject site is located in the Hamilton / Eagle Farm precinct, approximately a 15 minute drive from the Brisbane CBD. Situated just off Kingsford Smith Drive, MacArthur Avenue offers excellent access North and South of this location. This site also offers a convenient near city location and excellent connectivity to a range of infrastructure servicing this precinct including the Brisbane Airport, Gateway Arterials, Southern Cross Way, Airport Link / Clem 7 Tunnel and the ICB.

## Key Features Include:

- Flexible hardstand offering with tenancy sizes between 10,000sqm\* 17,000sqm\*
- Fully fenced and secure site
- Line-marked site for vehicles
- A combination of bitumen and concrete surface
- Situated in a rapidly changing precinct with significant infrastructure spending planned