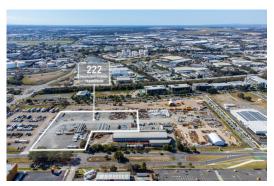

## 222 Macarthur Avenue, Hamilton

Blue Commercial are pleased to present 222 MacArthur Avenue, Hamilton to the market for lease.

The subject site is located in the Hamilton / Eagle Farm precinct, approximately a 15 minute drive from the Brisbane CBD. Situated just off Kingsford Smith Drive, MacArthur Avenue offers excellent access North and South of this location. This site also offers a convenient near city location and excellent connectivity to a range of infrastructure servicing this precinct including the Brisbane Airport, Gateway Arterials, Southern Cross Way, Airport Link / Clem 7 Tunnel and the ICB.

## Key Features Include:

- Flexible hardstand offering with tenancy sizes between 10,000sqm\* 17,000sqm\*
- Fully fenced and secure site
- Line-marked site for vehicles
- A combination of bitumen and concrete surface
- Situated in a rapidly changing precinct with significant infrastructure spending planned