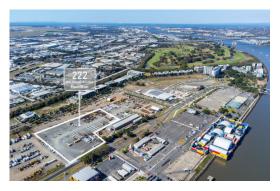

## 222 Macarthur Avenue, Hamilton

Blue Commercial are pleased to present 222 MacArthur Avenue, Hamilton to the market for lease.

The subject site is located in the Hamilton / Eagle Farm precinct, approximately a 15 minute drive from the Brisbane CBD. Situated just off Kingsford Smith Drive, MacArthur Avenue offers excellent access North and South of this location. This site also offers a convenient near city location and excellent connectivity to a range of infrastructure servicing this precinct including the Brisbane Airport, Gateway Arterials, Southern Cross Way, Airport Link / Clem 7 Tunnel and the ICB.

## Key Features Include:

- Flexible hardstand offering with tenancy sizes between 10,000sqm\* 17,000sqm\*
- Fully fenced and secure site
- Line-marked site for vehicles
- A combination of bitumen and concrete surface
- Situated in a rapidly changing precinct with significant infrastructure spending planned