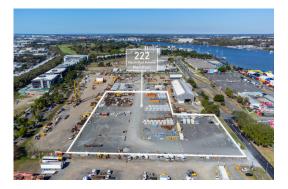

## 222 Macarthur Avenue, Hamilton

Blue Commercial are pleased to present 222 MacArthur Avenue, Hamilton to the market for lease.

The subject site is located in the Hamilton / Eagle Farm precinct, approximately a 15 minute drive from the Brisbane CBD. Situated just off Kingsford Smith Drive, MacArthur Avenue offers excellent access North and South of this location. This site also offers a convenient near city location and excellent connectivity to a range of infrastructure servicing this precinct including the Brisbane Airport, Gateway Arterials, Southern Cross Way, Airport Link / Clem 7 Tunnel and the ICB.

## Key Features Include:

- Flexible hardstand offering with tenancy sizes between 10,000sqm\* 17,000sqm\*
- Fully fenced and secure site
- Line-marked site for vehicles
- A combination of bitumen and concrete surface
- Situated in a rapidly changing precinct with significant infrastructure spending planned