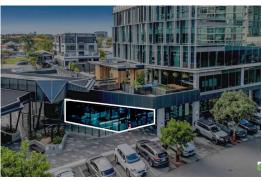

## 485 Kingsford Smith Drive Hamilton

Blue Commercial are pleased to bring to market, two retail tenancies available for lease in the Hamilton Harbour retail precinct. These two tenancies provide the opportunity for a savvy retailer and Food & Beverage operator to join national tenants Woolworths and Dominos in this tidy precinct. Surrounded by multiple apartment buildings and Domino's Australia's HQ, there will not be a shortage of wanting customers.

If you would like to know more about this opportunity, please contact the EXCLUSIVE Blue Commercial agents below.

Surrounded by Multiple apartments

Large number of customer car parks

Immense exposure onto Kingsford Smith