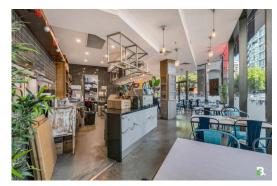

## 485 Kingsford Smith Drive Hamilton

Blue Commercial are pleased to bring to market, two retail tenancies available for lease in the Hamilton Harbour retail precinct. These two tenancies provide the opportunity for a savvy retailer and Food & Beverage operator to join national tenants Woolworths and Dominos in this tidy precinct. Surrounded by multiple apartment buildings and Domino's Australia's HQ, there will not be a shortage of wanting customers.

- Two tenancies available 58m2 & 139m2
- 139m2 tenancy has a fully fitted kitchen
- All service connections available
- Ample customer car parking
- Advertising exposure on Kingsford Smith Drive
- Motivated Lessor
- Prime location for the planned 2032 Olympic Village