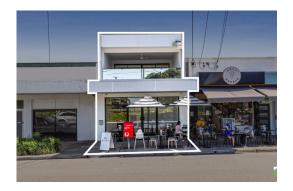

## 28 Badminton Street, Mount Gravatt East

Blue Commercial is pleased to present to the market for Sale by Expressions of Interest 28 Badminton Street, Mount Gravatt East. Located in one of South East Queensland's fastest growing suburbs and offering great potential to an owner occupier or investor.

- 452sqm GFA over 3 levels, fully airconditioned with retail shop front.
- Serviced by internal lift, with the ability to lock levels.
- Four (4) undercover carparks plus extensive off-street parking.
- Approved top floor care takers residence with 2 large external balconies.
- Opportunity to acquire a site well below replacement value.
- Well connected to Brisbane City Council (BCC) bus transport network with easy access to Pacific and Gateway motorways.
- Flexible Neighbourhood Centre Zoning to suit a wide range of commercial office, retail or medical operations.