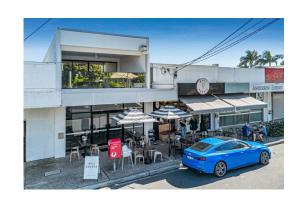

## **MOUNT GRAVATT EAST**

Rare opportunity to own your next office

## 28 Badminton Street, Mount Gravatt East

Blue Commercial is pleased to present to the market for Sale by Expressions of Interest 28 Badminton Street, Mount Gravatt East. Located in one of South East Queensland's fastest growing suburbs and offering great potential to an owner occupier or investor.

- 452sqm GFA over 3 levels, fully airconditioned with retail shop front.
- Serviced by internal lift, with the ability to lock levels.
- Four (4) undercover carparks plus extensive off-street parking.
- Approved top floor care takers residence with 2 large external balconies.
- Opportunity to acquire a site well below replacement value.
- Well connected to Brisbane City Council (BCC) bus transport network with easy access to Pacific and Gateway motorways.
- Flexible Neighbourhood Centre Zoning to suit a wide range of commercial office, retail or medical operations.