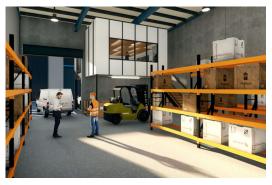

Key offerings of the opportunity include:

- All units offer a total area of 245sqm
- 190sqm warehouse
- 55sqm mezzanine office
- Concrete tilt panel construction
- Clearspan warehouse with suspended concrete slab mezzanines office
- Container height roller door access
- On-site, exclusive use parking
- Completion due early 2025