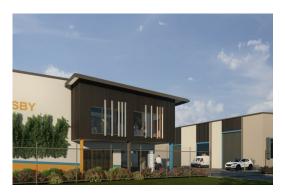

## 47 Morrisby Street, Geebung

Blue Commercial are pleased to present 47 Morrisby Street, Geebung for sale. Offering seven architecturally designed units, Morrisby Business Centre stands out as a leading strata warehouse development in Brisbane's Northside, offering a rare opportunity to acquire brand new product in an established precinct.

Key offerings of the opportunity include:

- All units offer a total area of 245sqm
- 190sqm warehouse
- 55sqm mezzanine office
- Concrete tilt panel construction
- Clearspan warehouse with suspended concrete slab mezzanines office
- Container height roller door access
- On-site, exclusive use parking
- Completion due early 2025