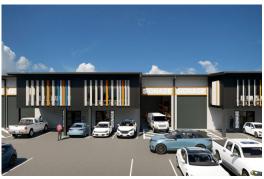

## 47 Morrisby Street, Geebung

Blue Commercial are pleased to present 47 Morrisby Street, Geebung for sale. Offering seven architecturally designed units, Morrisby Business Centre stands out as a leading strata warehouse development in Brisbane's Northside, offering a rare opportunity to acquire brand new product in an established precinct.

Key offerings of the opportunity include:

- All units offer a total area of 245sqm
- 190sqm warehouse
- 55sqm mezzanine office
- Concrete tilt panel construction
- Clearspan warehouse with suspended concrete slab mezzanines office
- Container height roller door access
- On-site, exclusive use parking
- Completion due early 2025