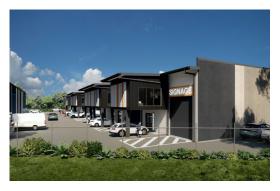

## 47 Morrisby Street, Geebung

Blue Commercial are pleased to present 47 Morrisby Street, Geebung for sale. Offering seven architecturally designed units, Morrisby Business Centre stands out as a leading strata warehouse development in Brisbane's Northside, offering a rare opportunity to acquire brand new product in an established precinct.

Key offerings of the opportunity include:

- All units offer a total area of 245sqm
- 190sqm warehouse
- 55sqm mezzanine office
- Concrete tilt panel construction
- Clearspan warehouse with suspended concrete slab mezzanines office
- Container height roller door access
- On-site, exclusive use parking
- Completion due early 2025