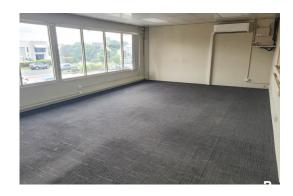

- 243sqm ground floor warehouse
- 58sqm first floor, air-conditioned office
- Additional mezzanine storage areas
- Container height roller door
- On-site amenities
- 3-phase power
- 8 allocated car spaces, all on-grade
- Close proximity to the M1 (North & Southbound)
- Available May

For further information and to arrange an inspection, please contact exclusive agents James Enticknap or Patrick Morrey of Blue Commercial

Clearspan Warehouse

Modern First Floor Office

8 Allocated Car Spaces