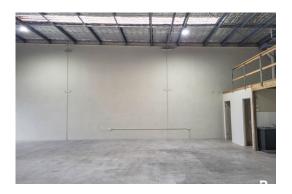

- 243sqm ground floor warehouse
- 58sqm first floor, air-conditioned office
- Additional mezzanine storage areas
- Container height roller door
- On-site amenities
- 3-phase power
- 8 allocated car spaces, all on-grade
- Close proximity to the M1 (North & Southbound)
- Available May

For further information and to arrange an inspection, please contact exclusive agents James Enticknap or Patrick Morrey of Blue Commercial

Clearspan Warehouse

Modern First Floor Office

8 Allocated Car Spaces