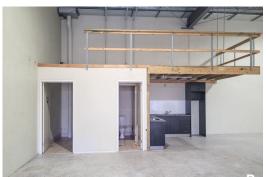

- 243sqm ground floor warehouse
- 58sqm first floor, air-conditioned office
- Additional mezzanine storage areas
- Container height roller door
- On-site amenities
- 3-phase power
- 8 allocated car spaces, all on-grade
- Close proximity to the M1 (North & Southbound)
- Available May

For further information and to arrange an inspection, please contact exclusive agents James Enticknap or Patrick Morrey of Blue Commercial

Clearspan Warehouse

Modern First Floor Office

8 Allocated Car Spaces