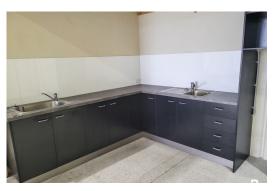

- 243sqm ground floor warehouse
- 58sqm first floor, air-conditioned office
- Additional mezzanine storage areas
- Container height roller door
- On-site amenities
- 3-phase power
- 8 allocated car spaces, all on-grade
- Close proximity to the M1 (North & Southbound)
- Available May