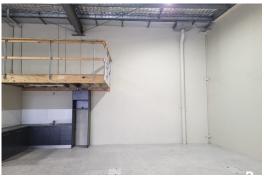

- 243sqm ground floor warehouse
- 58sqm first floor, air-conditioned office
- Additional mezzanine storage areas
- Container height roller door
- On-site amenities
- 3-phase power
- 8 allocated car spaces, all on-grade
- Close proximity to the M1 (North & Southbound)
- Available May

For further information and to arrange an inspection, please contact exclusive agents James Enticknap or Patrick Morrey of Blue Commercial

Clearspan Warehouse

Modern First Floor Office

8 Allocated Car Spaces