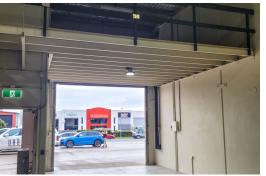

- 243sqm ground floor warehouse
- 58sqm first floor, air-conditioned office
- Additional mezzanine storage areas
- Container height roller door
- On-site amenities
- 3-phase power
- 8 allocated car spaces, all on-grade
- Close proximity to the M1 (North & Southbound)
- Available May

For further information and to arrange an inspection, please contact exclusive agents James Enticknap or Patrick Morrey of Blue Commercial

Clearspan Warehouse

Modern First Floor Office

8 Allocated Car Spaces