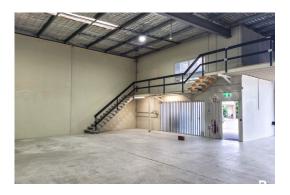

- 243sqm ground floor warehouse
- 58sqm first floor, air-conditioned office
- Additional mezzanine storage areas
- Container height roller door
- On-site amenities
- 3-phase power
- 8 allocated car spaces, all on-grade
- Close proximity to the M1 (North & Southbound)
- Available May

For further information and to arrange an inspection, please contact exclusive agents James Enticknap or Patrick Morrey of Blue Commercial

Clearspan Warehouse

Modern First Floor Office

8 Allocated Car Spaces