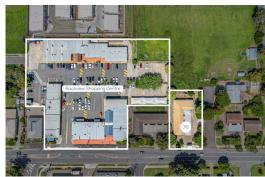

## 64 Raceview Street, Raceview QLD

Blue Commercial is pleased to present to market, Raceview Shopping Centre and adjoining residential accommodation, representing an income secured strategic 13,843sqm property holding in a major growth corridor only 3km South-West of the Ipswich CBD.

We outline the key investment highlights below:

- Raceview Shopping Centre comprises 21 tenancies providing a diverse range of food, convenience and medical offerings
- 16 residential flats with historically high occupancy and potential for rental uplift
- Flexible "Medium Density Residential Zone Code" zoning allowing for uses ranging from townhouses to shops and childcare centres (STCA)
- Located in the established suburb of Raceview on the major road corridor connecting Ipswich Town Centre with Ripley Town centre
- Excellent exposure to Raceview Street with a combined frontage of approximately 159 metres and the benefit of additional access via Carlita Place and Derek Glode Place.
- Estimated Combined Net Passing Income: \$823,572 p.a.\*