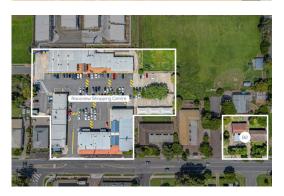

## 64 Raceview Street, Raceview QLD

Blue Commercial is pleased to present to market, Raceview Shopping Centre and adjoining residential accommodation, representing an income secured strategic 13,843sqm property holding in a major growth corridor only 3km South-West of the Ipswich CBD.

We outline the key investment highlights below:

- Raceview Shopping Centre comprises 21 tenancies providing a diverse range of food, convenience and medical offerings
- 16 residential flats with historically high occupancy and potential for rental uplift
- Flexible "Medium Density Residential Zone Code" zoning allowing for uses ranging from townhouses to shops and childcare centres (STCA)
- Located in the established suburb of Raceview on the major road corridor connecting Ipswich Town Centre with Ripley Town centre
- Excellent exposure to Raceview Street with a combined frontage of approximately 159 metres and the benefit of additional access via Carlita Place and Derek Glode Place.
- Estimated Combined Net Passing Income: \$823,572 p.a.\*