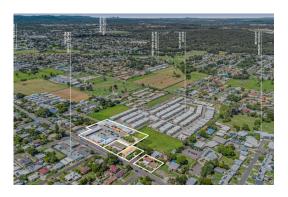

## 64 Raceview Street, Raceview QLD

Blue Commercial is pleased to present to market, Raceview Shopping Centre and adjoining residential accommodation, representing an income secured strategic 13,843sqm property holding in a major growth corridor only 3km South-West of the Ipswich CBD.

We outline the key investment highlights below:

- Raceview Shopping Centre comprises 21 tenancies providing a diverse range of food, convenience and medical offerings
- 16 residential flats with historically high occupancy and potential for rental uplift
- Flexible "Medium Density Residential Zone Code" zoning allowing for uses ranging from townhouses to shops and childcare centres (STCA)
- Located in the established suburb of Raceview on the major road corridor connecting Ipswich Town Centre with Ripley Town centre
- Excellent exposure to Raceview Street with a combined frontage of approximately 159 metres and the benefit of additional access via Carlita Place and Derek Glode Place.
- Estimated Combined Net Passing Income: \$823,572 p.a.\*