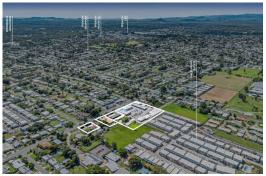

## 64 Raceview Street, Raceview QLD

Blue Commercial is pleased to present to market, Raceview Shopping Centre and adjoining residential accommodation, representing an income secured strategic 13,843sqm property holding in a major growth corridor only 3km South-West of the Ipswich CBD.

We outline the key investment highlights below:

- Raceview Shopping Centre comprises 21 tenancies providing a diverse range of food, convenience and medical offerings
- 16 residential flats with historically high occupancy and potential for rental uplift
- Flexible "Medium Density Residential Zone Code" zoning allowing for uses ranging from townhouses to shops and childcare centres (STCA)
- Located in the established suburb of Raceview on the major road corridor connecting Ipswich Town Centre with Ripley Town centre
- Excellent exposure to Raceview Street with a combined frontage of approximately 159 metres and the benefit of additional access via Carlita Place and Derek Glode Place.
- Estimated Combined Net Passing Income: \$823,572 p.a.\*