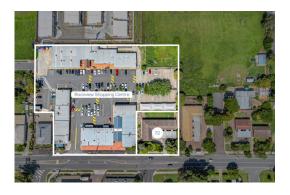

## 64 Raceview Street, Raceview QLD

Blue Commercial is pleased to present to market, Raceview Shopping Centre and adjoining residential accommodation, representing an income secured strategic 13,843sqm property holding in a major growth corridor only 3km South-West of the Ipswich CBD.

We outline the key investment highlights below:

- Raceview Shopping Centre comprises 21 tenancies providing a diverse range of food, convenience and medical offerings
- 16 residential flats with historically high occupancy and potential for rental uplift
- Flexible "Medium Density Residential Zone Code" zoning allowing for uses ranging from townhouses to shops and childcare centres (STCA)
- Located in the established suburb of Raceview on the major road corridor connecting Ipswich Town Centre with Ripley Town centre
- Excellent exposure to Raceview Street with a combined frontage of approximately 159 metres and the benefit of additional access via Carlita Place and Derek Glode Place.
- Estimated Combined Net Passing Income: \$823,572 p.a.\*