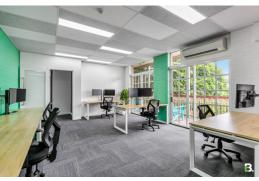

## 13/261 Given Terrace, Paddington

Blue Commercial is proud to bring 13/261 Given Terrace, Paddington to market for lease. This unit offers an attractive opportunity to lease a recently refurbished commercial suite in the heart of Paddington's retail and dining precinct. Boasting stunning views overlooking the hills of Paddington, the property's functional layout suits it to any business use. This turn-key opportunity will also allow any user, the ability to walk in, start working and reap the benefits of the well-known Paddington amenities.

## Details are as follows:

- 115sqm open office space with two undercover & secure carparks on title (included in the sqm)
- Incredible natural light
- Recently re-furbished
- Fully furnished
- Visitor carparking available
- Surrounded by abundant local amenity