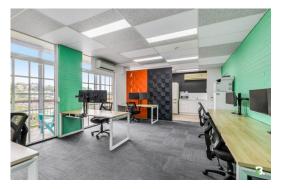

## 13/261 Given Terrace, Paddington

Blue Commercial is proud to bring 13/261 Given Terrace, Paddington to market for lease. This unit offers an attractive opportunity to lease a recently refurbished commercial suite in the heart of Paddington's retail and dining precinct. Boasting stunning views overlooking the hills of Paddington, the property's functional layout suits it to any business use. This turn-key opportunity will also allow any user, the ability to walk in, start working and reap the benefits of the well-known Paddington amenities.

## Details are as follows:

- 115sqm open office space with two undercover & secure carparks on title (included in the sqm)
- Incredible natural light
- Recently re-furbished
- Fully furnished
- Visitor carparking available
- Surrounded by abundant local amenity