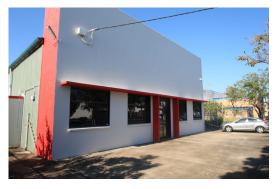

## 179 Fison Avenue, Eagle Farm

Blue Commercial is pleased to present 179 Fison Avenue, Eagle Farm for lease. Ideally positioned within the North TradeCoast precinct, this property offers tenants a rare opportunity to secure a freestanding facility in this location.

• Total building area: 1,400sqm

· Office: 207sqm

Warehouse: 1,193sqmTotal land area: 2,833sqm

· On-site parking

• 700sqm secure hardstand area

• 200AMP 3 Phase power

• Rare opportunity to acquire a freestanding property in Eagle Farm