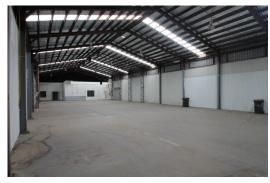

• Total building area: 1,400sqm

· Office: 207sqm

Warehouse: 1,193sqmTotal land area: 2,833sqm

· On-site parking

• 700sqm secure hardstand area

• 200AMP 3 Phase power

• Rare opportunity to acquire a freestanding property in Eagle Farm