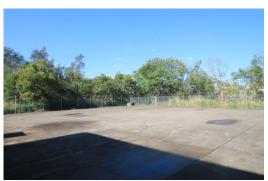

• Total building area: 1,400sqm

· Office: 207sqm

Warehouse: 1,193sqmTotal land area: 2,833sqm

· On-site parking

• 700sqm secure hardstand area

• 200AMP 3 Phase power

• Rare opportunity to acquire a freestanding property in Eagle Farm