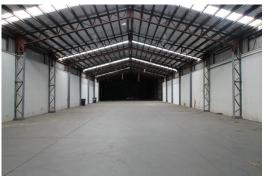

• Total building area: 1,400sqm

· Office: 207sqm

Warehouse: 1,193sqmTotal land area: 2,833sqm

· On-site parking

• 700sqm secure hardstand area

• 200AMP 3 Phase power

• Rare opportunity to acquire a freestanding property in Eagle Farm