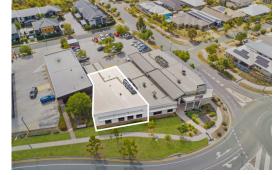

## 1/36 Yarrabilba Drive, Yarrabilba

Blue Commercial is pleased to present to the market for lease 1/36 Yarrabilba Drive, Yarrabilba. Located in one of South East Queensland's fastest growing suburbs, this ready to occupy tenancy is perfect for a business looking to get a foothold in the area.

- Available Now
- Great ever growing residential catchment
- Ample signage opportunities
- Suitable for Medical, Allied Health and Commercial
- Great onsite parking
- Join QML, Dentist, Domino's as well as other key tenants
- Dedicated ambulance bay
- Internal amenities
- Existing security system

For further information or to arrange an inspection please contact Blue Commercial.

Fully fitted out 239sqm GP Clinic Treatment rooms

- 11 Consult and
- Available Now

Herman Hunt

+ 61 401 043 413 herman.hunt@bluecommercial.com.au