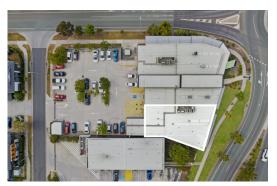

## 1/36 Yarrabilba Drive, Yarrabilba

Blue Commercial is pleased to present to the market for lease 1/36 Yarrabilba Drive, Yarrabilba. Located in one of South East Queensland's fastest growing suburbs, this ready to occupy tenancy is perfect for a business looking to get a foothold in the area.

- Available Now
- Great ever growing residential catchment
- Ample signage opportunities
- Suitable for Medical, Allied Health and Commercial
- Great onsite parking
- Join QML, Dentist, Domino's as well as other key tenants
- Dedicated ambulance bay
- Internal amenities
- Existing security system