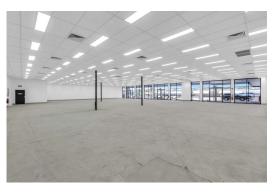

## 168 Morayfield Road, Morayfield

168 Morayfield Road is currently in the middle of a multi-million dollar refurbishment which will see it become a location with unlimited possibilities.

- Tenancies range from 200 1166sqm\*
- Services for retail/medical can be provided.
- Motivated Lessor
- Multi-million-dollar refurbishment underway
- Flood free

With direct frontage onto Morayfield road, this property has exposure to 30,000 cars daily. With a total available square meterage of 1166sqm\*, there is an ability to create tenancies structured and purpose built for any retail/medical based business. With high performing neighbouring tenants of Bounce and Greencross Vets this is an opportunity to join this busy retail precinct.