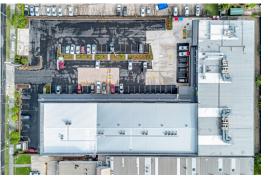

## 168 Morayfield Road, Morayfield

168 Morayfield Road is currently in the middle of a multi-million dollar refurbishment which will see it become a location with unlimited possibilities.

- Tenancies range from 200 1166sqm\*
- Services for retail/medical can be provided.
- Motivated Lessor
- Multi-million-dollar refurbishment underway
- Flood free

With direct frontage onto Morayfield road, this property has exposure to 30,000 cars daily. With a total available square meterage of 1166sqm\*, there is an ability to create tenancies structured and purpose built for any retail/medical based business. With high performing neighbouring tenants of Bounce and Greencross Vets this is an opportunity to join this busy retail precinct.