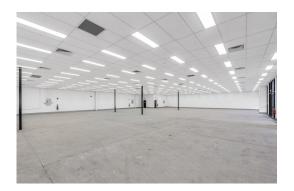

## 168 Morayfield Road, Morayfield

168 Morayfield Road is currently in the middle of a multi-million dollar refurbishment which will see it become a location with unlimited possibilities.

- Tenancies range from 200 1166sqm\*
- Services for retail/medical can be provided.
- Motivated Lessor
- Multi-million-dollar refurbishment underway
- Flood free

With direct frontage onto Morayfield road, this property has exposure to 30,000 cars daily. With a total available square meterage of 1166sqm\*, there is an ability to create tenancies structured and purpose built for any retail/medical based business. With high performing neighbouring tenants of Bounce and Greencross Vets this is an opportunity to join this busy retail precinct.