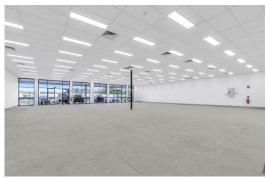

## 168 Morayfield Road, Morayfield

168 Morayfield Road is currently in the middle of a multi-million dollar refurbishment which will see it become a location with unlimited possibilities.

- Tenancies range from 200 1166sqm\*
- Services for retail/medical can be provided.
- Motivated Lessor
- Multi-million-dollar refurbishment underway
- Flood free

With direct frontage onto Morayfield road, this property has exposure to 30,000 cars daily. With a total available square meterage of 1166sqm\*, there is an ability to create tenancies structured and purpose built for any retail/medical based business. With high performing neighbouring tenants of Bounce and Greencross Vets this is an opportunity to join this busy retail precinct.