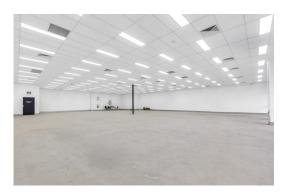

## 168 Morayfield Road, Morayfield

168 Morayfield Road is currently in the middle of a multi-million dollar refurbishment which will see it become a location with unlimited possibilities.

- Tenancies range from 200 1166sqm\*
- Services for retail/medical can be provided.
- Motivated Lessor
- Multi-million-dollar refurbishment underway
- Flood free

With direct frontage onto Morayfield road, this property has exposure to 30,000 cars daily. With a total available square meterage of 1166sqm\*, there is an ability to create tenancies structured and purpose built for any retail/medical based business. With high performing neighbouring tenants of Bounce and Greencross Vets this is an opportunity to join this busy retail precinct.