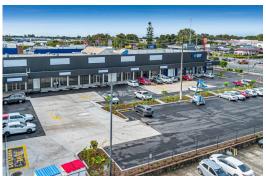

## 168 Morayfield Road, Morayfield

168 Morayfield Road is currently in the middle of a multi-million dollar refurbishment which will see it become a location with unlimited possibilities.

- Tenancies range from 200 1166sqm\*
- Services for retail/medical can be provided.
- Motivated Lessor
- Multi-million-dollar refurbishment underway
- Flood free

With direct frontage onto Morayfield road, this property has exposure to 30,000 cars daily. With a total available square meterage of 1166sqm\*, there is an ability to create tenancies structured and purpose built for any retail/medical based business. With high performing neighbouring tenants of Bounce and Greencross Vets this is an opportunity to join this busy retail precinct.

For any more information, please contact the exclusive Blue Commercial agents below.

Exposure to 30,000 cars daily

Ample Car parking

Flexible tenancy arrangements

Herman Hunt + 61 401 043 413 herman.hunt@bluecommercial.com.au