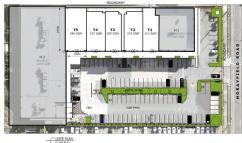

## 168 Morayfield Road, Morayfield

168 Morayfield Road is currently in the middle of a multi-million dollar refurbishment which will see it become a location with unlimited possibilities.

- Tenancies range from 200 1166sqm\*
- Services for retail/medical can be provided.
- Motivated Lessor
- Multi-million-dollar refurbishment underway
- Flood free

With direct frontage onto Morayfield road, this property has exposure to 30,000 cars daily. With a total available square meterage of 1166sqm\*, there is an ability to create tenancies structured and purpose built for any retail/medical based business. With high performing neighbouring tenants of Bounce and Greencross Vets this is an opportunity to join this busy retail precinct.