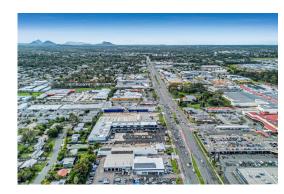

With direct frontage onto Morayfield road, this property has exposure to 30,000 cars daily. With a total available square meterage of 1166sqm\*, there is an ability to create tenancies structured and purpose built for any retail/medical based business. With high performing neighbouring tenants of Bounce and Greencross Vets this is an opportunity to join this busy retail precinct.

For any more information, please contact the exclusive Blue Commercial agents below.

Exposure to 30,000 cars daily

Ample Car parking

Flexible tenancy arrangements

Herman Hunt + 61 401 043 413 herman.hunt@bluecommercial.com.au