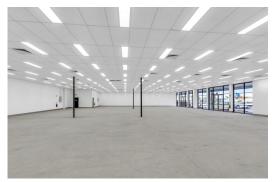

## 168 Morayfield Road, Morayfield

168 Morayfield Road is currently in the middle of a multi-million dollar refurbishment which will see it become a location with unlimited possibilities.

- Tenancies range from 200 1166sqm\*
- Services for retail/medical can be provided.
- Motivated Lessor
- Multi-million-dollar refurbishment underway
- Flood free

With direct frontage onto Morayfield road, this property has exposure to 30,000 cars daily. With a total available square meterage of 1166sqm\*, there is an ability to create tenancies structured and purpose built for any retail/medical based business. With high performing neighbouring tenants of Bounce and Greencross Vets this is an opportunity to join this busy retail precinct.