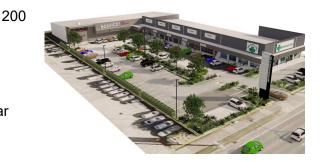

## 168 Morayfield Road, Morayfield

168 Morayfield Road is currently in the middle of a multi-million dollar refurbishment which will see it become a location with unlimited possibilities.

- Tenancies range from 200 1166sqm\*
- Services for retail/medical can be provided.
- Motivated Lessor
- Multi-million-dollar refurbishment underway
- Flood free

With direct frontage onto Morayfield road, this property has exposure to 30,000 cars daily. With a total available square meterage of 1166sqm\*, there is an ability to create tenancies structured and purpose built for any retail/medical based business. With high performing neighbouring tenants of Bounce and Greencross Vets this is an opportunity to join this busy retail precinct.