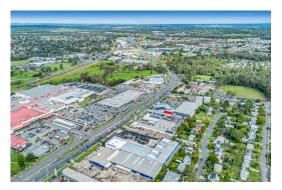

## 168 Morayfield Road, Morayfield

168 Morayfield Road is currently in the middle of a multi-million dollar refurbishment which will see it become a location with unlimited possibilities.

- Tenancies range from 200 1166sqm\*
- Services for retail/medical can be provided.
- Motivated Lessor
- Multi-million-dollar refurbishment underway
- Flood free

With direct frontage onto Morayfield road, this property has exposure to 30,000 cars daily. With a total available square meterage of 1166sqm\*, there is an ability to create tenancies structured and purpose built for any retail/medical based business. With high performing neighbouring tenants of Bounce and Greencross Vets this is an opportunity to join this busy retail precinct.