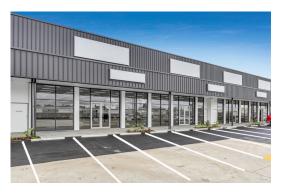

## 168 Morayfield Road, Morayfield

168 Morayfield Road is currently in the middle of a multi-million dollar refurbishment which will see it become a location with unlimited possibilities.

- Tenancies range from 200 1166sqm\*
- Services for retail/medical can be provided.
- Motivated Lessor
- Multi-million-dollar refurbishment underway
- Flood free

With direct frontage onto Morayfield road, this property has exposure to 30,000 cars daily. With a total available square meterage of 1166sqm\*, there is an ability to create tenancies structured and purpose built for any retail/medical based business. With high performing neighbouring tenants of Bounce and Greencross Vets this is an opportunity to join this busy retail precinct.