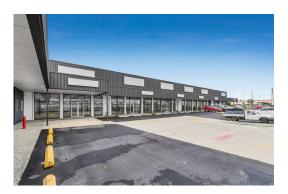

## **MORAYFIELD**

Refurbished retail precinct with unrivalled exposure

## 168 Morayfield Road, Morayfield

168 Morayfield Road is currently in the middle of a multi-million dollar refurbishment which will see it become a location with unlimited possibilities.

- Tenancies range from 200 1166sqm\*
- Services for retail/medical can be provided.
- Motivated Lessor
- Multi-million-dollar refurbishment underway
- Flood free

With direct frontage onto Morayfield road, this property has exposure to 30,000 cars daily. With a total available square meterage of 1166sqm\*, there is an ability to create tenancies structured and purpose built for any retail/medical based business. With high performing neighbouring tenants of Bounce and Greencross Vets this is an opportunity to join this busy retail precinct.