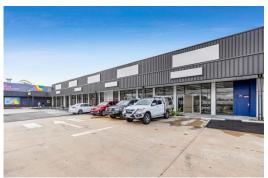

## **MORAYFIELD**

Refurbished retail precinct with unrivalled exposure

## 168 Morayfield Road, Morayfield

168 Morayfield Road is currently in the middle of a multi-million dollar refurbishment which will see it become a location with unlimited possibilities.

- Tenancies range from 200 1166sqm\*
- Services for retail/medical can be provided.
- Motivated Lessor
- Multi-million-dollar refurbishment underway
- Flood free

With direct frontage onto Morayfield road, this property has exposure to 30,000 cars daily. With a total available square meterage of 1166sqm\*, there is an ability to create tenancies structured and purpose built for any retail/medical based business. With high performing neighbouring tenants of Bounce and Greencross Vets this is an opportunity to join this busy retail precinct.