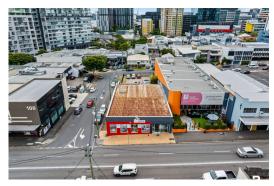

## 116 Brunswick Street, Fortitude Valley

Blue Commercial is pleased to present to the market for lease 116 Brunswick Street Fortitude Valley.

The building is suitable for all users, a quality 465m2 space with excellent customer car parking. A well exposed site with excellent access to major arterials, quick Uber to the CBD, walking distance to RNA Showgrounds, Royal Brisbane Hospital, Valley Metro and Fortitude Valley's entertainment precinct.

The space is air-conditioned with an open planned design with reception area, office, storage and loading area. The space offers flexibility, exposure and onsite car parking.

- 465m2 retail space with rear loading
- Onsite customer car parking
- Prime location with excellent exposure
- Available 1st July