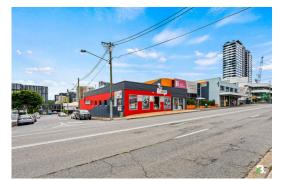

## 116 Brunswick Street, Fortitude Valley

Blue Commercial is pleased to present to the market for lease 116 Brunswick Street Fortitude Valley.

The building is suitable for all users, a quality 465m2 space with excellent customer car parking. A well exposed site with excellent access to major arterials, quick Uber to the CBD, walking distance to RNA Showgrounds, Royal Brisbane Hospital, Valley Metro and Fortitude Valley's entertainment precinct.

The space is air-conditioned with an open planned design with reception area, office, storage and loading area. The space offers flexibility, exposure and onsite car parking.

- 465m2 retail space with rear loading
- Onsite customer car parking
- Prime location with excellent exposure
- Available 1st July

465m2 Retail space with rear loading

Onsite customer car parking

Prime location with excellent exposure

Herman Hunt

+ 61 401 043 413 herman.hunt@bluecommercial.com.au

Will Jones + 61 434 140 165 will.jones@bluecommercial.com.au