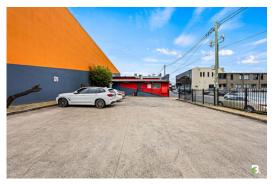

The space is air-conditioned with an open planned design with reception area, office, storage and loading area. The space offers flexibility, exposure and onsite car parking.

- 465m2 retail space with rear loading
- Onsite customer car parking
- Prime location with excellent exposure
- Available 1st July

465m2 Retail space with rear loading

Onsite customer car parking

Prime location with excellent exposure

Herman Hunt

+ 61 401 043 413 herman.hunt@bluecommercial.com.au

Will Jones + 61 434 140 165 will.jones@bluecommercial.com.au