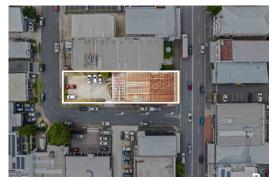

## 116 Brunswick Street, Fortitude Valley

Blue Commercial is pleased to present to the market for lease 116 Brunswick Street Fortitude Valley.

The building is suitable for all users, a quality 465m2 space with excellent customer car parking. A well exposed site with excellent access to major arterials, quick Uber to the CBD, walking distance to RNA Showgrounds, Royal Brisbane Hospital, Valley Metro and Fortitude Valley's entertainment precinct.

The space is air-conditioned with an open planned design with reception area, office, storage and loading area. The space offers flexibility, exposure and onsite car parking.

- 465m2 retail space with rear loading
- Onsite customer car parking
- Prime location with excellent exposure
- Available 1st July