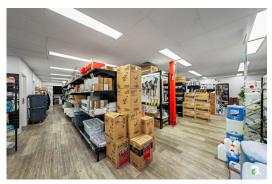

## 116 Brunswick Street, Fortitude Valley

Blue Commercial is pleased to present to the market for lease 116 Brunswick Street Fortitude Valley.

The building is suitable for all users, a quality 465m2 space with excellent customer car parking. A well exposed site with excellent access to major arterials, quick Uber to the CBD, walking distance to RNA Showgrounds, Royal Brisbane Hospital, Valley Metro and Fortitude Valley's entertainment precinct.

The space is air-conditioned with an open planned design with reception area, office, storage and loading area. The space offers flexibility, exposure and onsite car parking.

- 465m2 retail space with rear loading
- Onsite customer car parking
- Prime location with excellent exposure
- Available 1st July