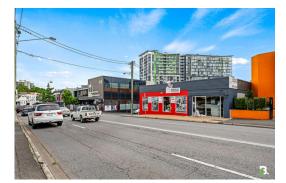

## 116 Brunswick Street, Fortitude Valley

Blue Commercial is pleased to present to the market for lease 116 Brunswick Street Fortitude Valley.

The building is suitable for all users, a quality 465m2 space with excellent customer car parking. A well exposed site with excellent access to major arterials, quick Uber to the CBD, walking distance to RNA Showgrounds, Royal Brisbane Hospital, Valley Metro and Fortitude Valley's entertainment precinct.

The space is air-conditioned with an open planned design with reception area, office, storage and loading area. The space offers flexibility, exposure and onsite car parking.

- 465m2 retail space with rear loading
- Onsite customer car parking
- Prime location with excellent exposure
- Available 1st July