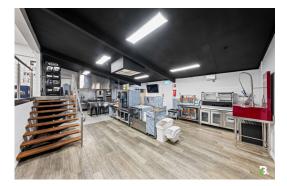

## 116 Brunswick Street, Fortitude Valley

Blue Commercial is pleased to present to the market for lease 116 Brunswick Street Fortitude Valley.

The building is suitable for all users, a quality 465m2 space with excellent customer car parking. A well exposed site with excellent access to major arterials, quick Uber to the CBD, walking distance to RNA Showgrounds, Royal Brisbane Hospital, Valley Metro and Fortitude Valley's entertainment precinct.

The space is air-conditioned with an open planned design with reception area, office, storage and loading area. The space offers flexibility, exposure and onsite car parking.

- 465m2 retail space with rear loading
- Onsite customer car parking
- Prime location with excellent exposure
- Available 1st July