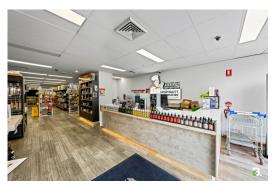

The space is air-conditioned with an open planned design with reception area, office, storage and loading area. The space offers flexibility, exposure and onsite car parking.

- 465m2 retail space with rear loading
- Onsite customer car parking
- Prime location with excellent exposure
- Available 1st July