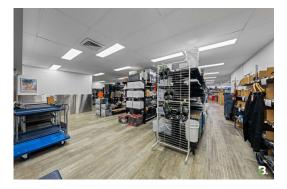

The space is air-conditioned with an open planned design with reception area, office, storage and loading area. The space offers flexibility, exposure and onsite car parking.

- 465m2 retail space with rear loading
- Onsite customer car parking
- Prime location with excellent exposure
- Available 1st July