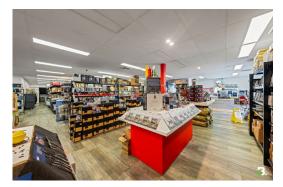

## 116 Brunswick Street, Fortitude Valley

Blue Commercial is pleased to present to the market for lease 116 Brunswick Street Fortitude Valley.

The building is suitable for all users, a quality 465m2 space with excellent customer car parking. A well exposed site with excellent access to major arterials, quick Uber to the CBD, walking distance to RNA Showgrounds, Royal Brisbane Hospital, Valley Metro and Fortitude Valley's entertainment precinct.

The space is air-conditioned with an open planned design with reception area, office, storage and loading area. The space offers flexibility, exposure and onsite car parking.

- 465m2 retail space with rear loading
- Onsite customer car parking
- Prime location with excellent exposure
- Available 1st July