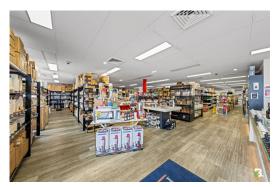

## 116 Brunswick Street, Fortitude Valley

Blue Commercial is pleased to present to the market for lease 116 Brunswick Street Fortitude Valley.

The building is suitable for all users, a quality 465m2 space with excellent customer car parking. A well exposed site with excellent access to major arterials, quick Uber to the CBD, walking distance to RNA Showgrounds, Royal Brisbane Hospital, Valley Metro and Fortitude Valley's entertainment precinct.

The space is air-conditioned with an open planned design with reception area, office, storage and loading area. The space offers flexibility, exposure and onsite car parking.

- 465m2 retail space with rear loading
- Onsite customer car parking
- Prime location with excellent exposure
- Available 1st July