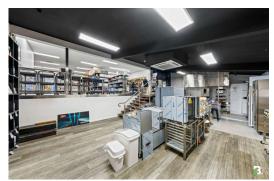

## 116 Brunswick Street, Fortitude Valley

Blue Commercial is pleased to present to the market for lease 116 Brunswick Street Fortitude Valley.

The building is suitable for all users, a quality 465m2 space with excellent customer car parking. A well exposed site with excellent access to major arterials, quick Uber to the CBD, walking distance to RNA Showgrounds, Royal Brisbane Hospital, Valley Metro and Fortitude Valley's entertainment precinct.

The space is air-conditioned with an open planned design with reception area, office, storage and loading area. The space offers flexibility, exposure and onsite car parking.

- 465m2 retail space with rear loading
- Onsite customer car parking
- Prime location with excellent exposure
- Available 1st July