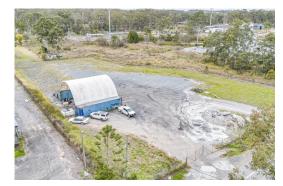

Key features include:

- 5,600m2 available, to be delivered as level compacted roadbase surface
- Serviced with existing water, power and sewer
- Fenced and fully secure
- Direct access to Cunningham Highway
- Potential to have a 1750m2 warehouse constructed for lease\*
- Full truck turning capability

## \*Subject to DA approval

SECURE HARDSTAND

FULLY FENCED WA

WATER, POWER & SEWER CONNECTED

**Gary O'Shea** + 61 413 154 884 gary.oshea@bluecommercial.com.au

Patrick Morrey + 61 478 194 609 patrick.morrey@bluecommercial.com.au 0.56