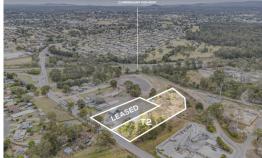

## RACEVIEW

HARDSTAND WITH DIRECT HIGHWAY ACCESS AND D&C WAREHOUSE OPPORTUNITY

## 44-46 Swanbank Road, Raceview QLD 4305

Blue Commercial are pleased to present this well positioned, fully serviced and secured hardstand available for lease. Located in Raceview alongside the Cunningham Highway, the property is in a prime position to service the entire SEQ region by offering direct access to major arterials including the Warrego, Centenary, Ipswich and Logan Motorways.

Key features include:

- 5,600m2 available, to be delivered as level compacted roadbase surface
- Serviced with existing water, power and sewer
- Fenced and fully secure
- Direct access to Cunningham Highway
- Potential to have a 1750m2 warehouse constructed for lease\*
- Full truck turning capability