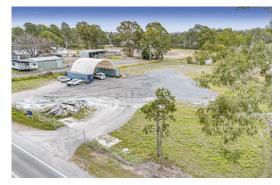

Key features include:

- 5,600m2 available, to be delivered as level compacted roadbase surface
- Serviced with existing water, power and sewer
- Fenced and fully secure
- Direct access to Cunningham Highway
- Potential to have a 1750m2 warehouse constructed for lease\*
- Full truck turning capability

## \*Subject to DA approval

SECURE HARDSTAND

FULLY FENCED WA

WATER, POWER & SEWER CONNECTED

**Gary O'Shea** + 61 413 154 884 gary.oshea@bluecommercial.com.au

Patrick Morrey + 61 478 194 609 patrick.morrey@bluecommercial.com.au 0.56