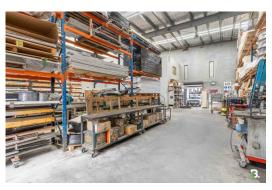

## Key features include:

- 572sqm\* freestanding industrial building
- 372sqm\* of high bay warehouse
- 200sqm\* of office over two levels
- Access via front container height roller door
- Multiple front & rear roller doors provide excellent ventilation
- External storage area at the rear
- · Self-contained amenities including shower
- Exclusive undercover parking