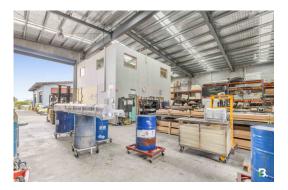

## Key features include:

- 572sqm\* freestanding industrial building
- 372sqm\* of high bay warehouse
- 200sqm\* of office over two levels
- Access via front container height roller door
- Multiple front & rear roller doors provide excellent ventilation
- External storage area at the rear
- · Self-contained amenities including shower
- Exclusive undercover parking