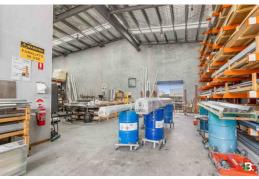

## Key features include:

- 572sqm\* freestanding industrial building
- 372sqm\* of high bay warehouse
- 200sqm\* of office over two levels
- Access via front container height roller door
- Multiple front & rear roller doors provide excellent ventilation
- External storage area at the rear
- · Self-contained amenities including shower
- Exclusive undercover parking