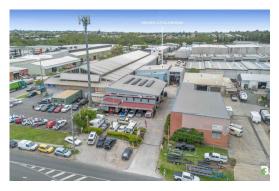

## 282 New Cleveland Road, Tingalpa

Blue Commercial is pleased to present 282 New Cleveland Road, Tingalpa to the market For Lease.

This highly functional industrial building of concrete tilt panel construction sits on a 916sqm\* 'General Industry A' zoned allotment, in the highly sought-after Tingalpa industrial precinct.

## Key features include:

- 572sqm\* freestanding industrial building
- 372sqm\* of high bay warehouse
- 200sqm\* of office over two levels
- Access via front container height roller door
- Multiple front & rear roller doors provide excellent ventilation
- External storage area at the rear
- · Self-contained amenities including shower
- Exclusive undercover parking