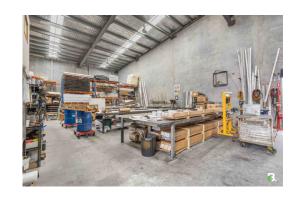

## Key features include:

- 572sqm\* freestanding industrial building
- 372sqm\* of high bay warehouse
- 200sqm\* of office over two levels
- Access via front container height roller door
- Multiple front & rear roller doors provide excellent ventilation
- External storage area at the rear
- · Self-contained amenities including shower
- Exclusive undercover parking