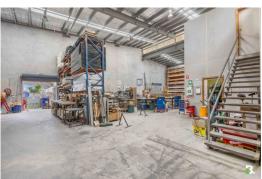

## Key features include:

- 572sqm\* freestanding industrial building
- 372sqm\* of high bay warehouse
- 200sqm\* of office over two levels
- Access via front container height roller door
- Multiple front & rear roller doors provide excellent ventilation
- External storage area at the rear
- · Self-contained amenities including shower
- Exclusive undercover parking

## \*Approx

M<sup>2</sup> =

200sqm two level office

372sqm tilt panel warehouse

External storage area at the rear

Tim Spencer + 61 410 705 491 tim.spencer@bluecommercial.com.au