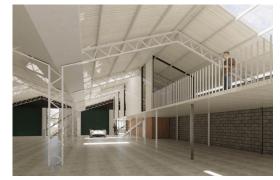

Key features of the offering include:

- Tenancies from 292 sqm\* - 1,012 sqm\* ideal for trade retail or light industry users

- Flexible offering of retail, office, showroom and light industry warehousing tenancies to appeal to a number of end users

- Rustic exposed brick facades which can be rendered, if required
- Extensive glass glazing offering excellent natural light throughout
- Extensive power supply to the property
- Electric roller door access provided to all ground floor tenancies
- Open floor plates making them easily customisable
- Extensive on-site car parking with the option for up to 50 car parks
- Good signage provisions to each tenancy
- All potential uses and users will be considered by the owner