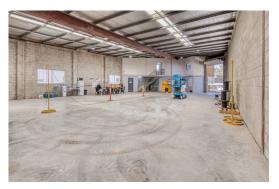

Key features of the offering include:

- Tenancies from 292 sqm\* - 1,012 sqm\* ideal for trade retail or light industry users

- Flexible offering of retail, office, showroom and light industry warehousing tenancies to appeal to a number of end users

- Rustic exposed brick facades which can be rendered, if required
- Extensive glass glazing offering excellent natural light throughout
- Extensive power supply to the property
- Electric roller door access provided to all ground floor tenancies
- Open floor plates making them easily customisable
- Extensive on-site car parking with the option for up to 50 car parks
- Good signage provisions to each tenancy
- All potential uses and users will be considered by the owner