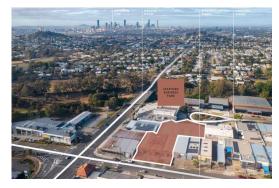

## 10 Wolverhampton Street, Stafford

Available for lease, 10 Wolverhampton Street is located within a highly desirable commercial pocket of Stafford, just 12 minutes from the Brisbane CBD and airport. With the Fortitude Valley only an 8 minutes drive, Stafford provides an exceptional fringe alternative for near city occupiers. With Stafford rapidly gentrifying, we are seeking interest from a broad range of commercial users, with all users / uses being considered.