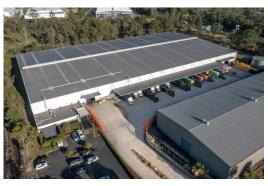

## **CAROLE PARK**

13,250sqm FREESTANDING LOGISTICS FACILITY

13250

## 55-59 Boundary Road, Carole Park

Blue Commercial is pleased to offer 55-59 Boundary Road, Carole Park to the market for lease.

Property highlights include:

- 13,000sqm Warehouse area
- 250sqm Corporate grade office & amenities
- Multiple loading docks
- Three (3) level grade roller doors
- K14 Fire sprinkler system suitable for tyre storage
- 24/7 approved operating hours
- · B-Double approved access
- Excellent internal warehouse clearance
- Boundary Road and Logan Motorway signage potential
- Fully secured site with 39 allocated car parks
- · Possibility for additional truck parking or container storage