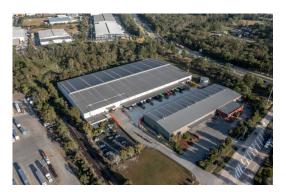

## **CAROLE PARK**

13,250sqm FREESTANDING LOGISTICS FACILITY

13250

## 55-59 Boundary Road, Carole Park

Blue Commercial is pleased to offer 55-59 Boundary Road, Carole Park to the market for lease.

Property highlights include:

- 13,000sqm Warehouse area
- 250sqm Corporate grade office & amenities
- Multiple loading docks
- Three (3) level grade roller doors
- K14 Fire sprinkler system suitable for tyre storage
- 24/7 approved operating hours
- · B-Double approved access
- Excellent internal warehouse clearance
- Boundary Road and Logan Motorway signage potential
- Fully secured site with 39 allocated car parks
- · Possibility for additional truck parking or container storage