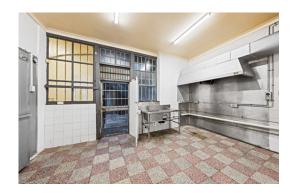

## Ground Floor:

- 136 sqm\* café/restaurant/bar
- Existing fitout in place incl. kitchen, extraction & cold room
- Ability for foot path dining (STCA)
- High profile ground floor frontage w/ excellent signage
- Located directly opposite over 30,000 sqm\* of office buildings