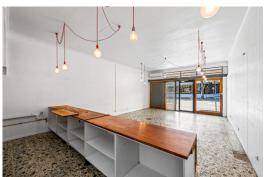

## Ground Floor:

- 136 sqm\* café/restaurant/bar
- Existing fitout in place incl. kitchen, extraction & cold room
- Ability for foot path dining (STCA)
- High profile ground floor frontage w/ excellent signage
- Located directly opposite over 30,000 sqm\* of office buildings