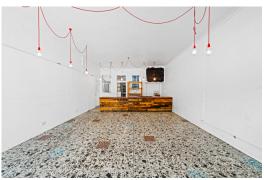

## Ground Floor:

- 136 sqm\* café/restaurant/bar
- Existing fitout in place incl. kitchen, extraction & cold room
- Ability for foot path dining (STCA)
- High profile ground floor frontage w/ excellent signage
- Located directly opposite over 30,000 sqm\* of office buildings

## First Floor:

- 136 sqm\* character office
- Stunning high ceilings and timber floors throughout
- Ambient natural flowing throughout
- Exclusive use amenities
- 350 m\* to the Brisbane CBD
- Excellent access to public transport