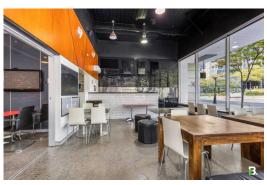

## GC 1:

- 102m2
- Perfect for a Food & Beverage operator
- · Partial kitchen
- · Furniture included
- Signage opportunities
- Grease trap

Existing fit out included

Competitive Valley Rents

Will Jones + 61 434 140 165 will.jones@bluecommercial.com.au

Stuart McReight + 61 433 178 639 stuart.mcreight@bluecommercial.com.au

208