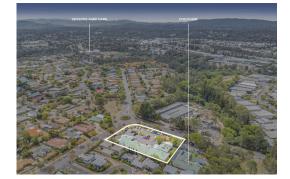

## 58 Oldfield Road, Sinnamon Park

Blue Commercial presents for lease Sinnamon Park Village, a mixeduse convenience retail center with specialty shops, medical and dining precinct.

This is a great opportunity to establish a business within the ever emerging Sinnamon Park and Seventeen Mile Rocks area.

Property highlights:

- Available Now
- Great residential catchment
- Sizes available from 273sqm 447sqm
- Suitable for Medical, Allied Health and Commercial
- Great onsite parking
- Join Discount Drug store, SPAR express and others