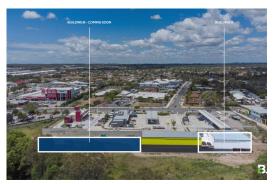

## 148 Station Road, Burpengary, Qld 4505

Blue Commercial are pleased to present to market various options for sale or for lease in a brand new development at 148 Station Road, Burpengary.

• Building A (Available now) - 275m2 with ability to be split.

Building B (DA Approved) 546m2 remaining can be split into sizes starting at 99m2. GP Medical Group has already pre-committed 250m2.
Suitable for Medical, Professional Services, Food & Beverage,

Showroom & Retail Operators. Located in Burpengary business district and is in close proximity to

275m2 AVAILABLE NOW

DA APPROVED BUILDING WITH 536M2 REMAINING

37 + ON-GRADE CAR PARKS

Stuart McReight

+ 61 433 178 639 stuart.mcreight@bluecommercial.com.au