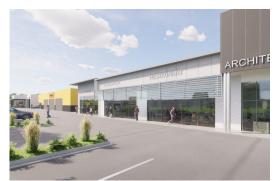

## 148 Station Road, Burpengary, Qld 4505

Blue Commercial are pleased to present to market various options for sale or for lease in a brand new development at 148 Station Road, Burpengary.

• Building A (Available now) - 275m2 with ability to be split.

Building B (DA Approved) 546m2 remaining can be split into sizes starting at 99m2. GP Medical Group has already pre-committed 250m2.
Suitable for Medical, Professional Services, Food & Beverage,

Showroom & Retail Operators. Located in Burpengary business district and is in close proximity to

Burpengary Plaza, Burpengary Central Shopping Centre and St Eugene College.

• Modern buildings with excellent natural light.

• Synergise with existing tenants 7-Eleven, Banjos, IMO Carwash, Auto Masters and a medical centre.