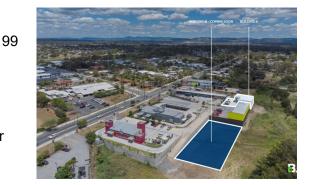

## 148 Station Road, Burpengary, Qld 4505

Blue Commercial are pleased to present to market various options for sale or for lease in a brand new development at 148 Station Road, Burpengary.

• Building A (Available now) - 275m2 with ability to be split.

Building B (DA Approved) 546m2 remaining can be split into sizes starting at 99m2. GP Medical Group has already pre-committed 250m2.
Suitable for Medical, Professional Services, Food & Beverage,

Showroom & Retail Operators. Located in Burpengary business district and is in close proximity to

275m2 AVAILABLE NOW

DA APPROVED BUILDING WITH 536M2 REMAINING

37 + ON-GRADE CAR PARKS

Stuart McReight

+ 61 433 178 639 stuart.mcreight@bluecommercial.com.au