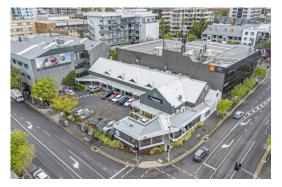

## **SPRING HILL**

Last available tenancy's with excellent exposure and ready for occupation

## 70 Little Edward Street, Spring Hill

Key features include:

- Dynamic inner city convenience centre
- Join national tenants IGA, Domino's & Cellarbrations
- Partially fitted out tenancies from 36sqm to 69sqm
- Fully serviced tenancies
- Integrated alfresco dining available
- High exposure corner location
- 23 on-grade customer carparks
- Extensive signage opportunities