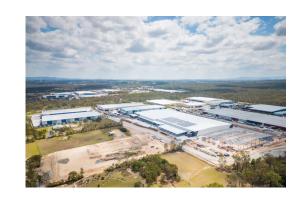

## **BERRINBA**

Last Remaining Warehouse

10590

## Gilmore Industrial Park, 191 Bardon Road, Berrinba

The Gilmore Industrial Estate is located in a well-established precinct of Berrinba. The estate is well connected to Brisbane's major transport networks, which provides direct access to the wider Brisbane Industrial markets, Brisbane airport, Ports, Gold Coast and Western Corridor.

Key highlights of Gilmore Industrial Estate:

- 10,590sqm\* of total building area
- LED lighting to Warehouse and Office
- Racking capacity
- Recessed loading docks & on grade roller doors
- 4 Star Green efficiency, energy consumption tracking installed to help manage buildings
- Cutting edge architecturally designed offices with modern staff amenity
- New road development along McPhee Drive will offer more efficient access to the site
- Drip integration system installed to all landscaping
- Large workforce availability in surrounding suburbs
- Accessible by B-Double approved road network, approved for 24/7 operations
- Surrounded by key occupiers such as DHL, Ceva, Mitre10, JB Hi-Fi and McPhee Transport