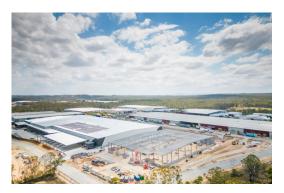

## **BERRINBA**

Last Remaining Warehouse

10590

## Gilmore Industrial Park, 191 Bardon Road, Berrinba

The Gilmore Industrial Estate is located in a well-established precinct of Berrinba. The estate is well connected to Brisbane's major transport networks, which provides direct access to the wider Brisbane Industrial markets, Brisbane airport, Ports, Gold Coast and Western Corridor.

Key highlights of Gilmore Industrial Estate:

- 10,590sqm\* of total building area
- LED lighting to Warehouse and Office
- Racking capacity
- Recessed loading docks & on grade roller doors
- 4 Star Green efficiency, energy consumption tracking installed to help manage buildings
- Cutting edge architecturally designed offices with modern staff amenity
- New road development along McPhee Drive will offer more efficient access to the site
- Drip integration system installed to all landscaping
- Large workforce availability in surrounding suburbs
- Accessible by B-Double approved road network, approved for 24/7 operations
- Surrounded by key occupiers such as DHL, Ceva, Mitre10, JB Hi-Fi and McPhee Transport