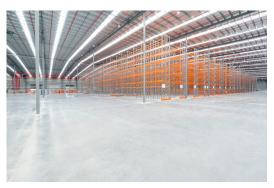

Key highlights of Gilmore Industrial Estate:

- 10,590sqm\* of total building area
- LED lighting to Warehouse and Office
- Racking capacity
- Recessed loading docks & on grade roller doors
- 4 Star Green efficiency, energy consumption tracking installed to help manage buildings
- Cutting edge architecturally designed offices with modern staff amenity
- New road development along McPhee Drive will offer more efficient access to the site
- Drip integration system installed to all landscaping
- Large workforce availability in surrounding suburbs
- Accessible by B-Double approved road network, approved for 24/7 operations
- Surrounded by key occupiers such as DHL, Ceva, Mitre10, JB Hi-Fi and McPhee Transport