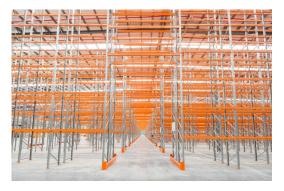

Key highlights of Gilmore Industrial Estate:

- 10,590sqm\* of total building area
- LED lighting to Warehouse and Office
- Racking capacity
- Recessed loading docks & on grade roller doors
- 4 Star Green efficiency, energy consumption tracking installed to help manage buildings
- Cutting edge architecturally designed offices with modern staff amenity
- New road development along McPhee Drive will offer more efficient access to the site
- Drip integration system installed to all landscaping
- Large workforce availability in surrounding suburbs
- Accessible by B-Double approved road network, approved for 24/7 operations
- Surrounded by key occupiers such as DHL, Ceva, Mitre10, JB Hi-Fi and McPhee Transport