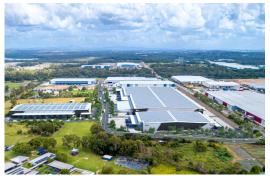

## **BERRINBA**

Last Remaining Warehouse

10590

## Gilmore Industrial Park, 191 Bardon Road, Berrinba

The Gilmore Industrial Estate is located in a well-established precinct of Berrinba. The estate is well connected to Brisbane's major transport networks, which provides direct access to the wider Brisbane Industrial markets, Brisbane airport, Ports, Gold Coast and Western Corridor.

Key highlights of Gilmore Industrial Estate:

- 10,590sqm\* of total building area
- LED lighting to Warehouse and Office
- Racking capacity
- Recessed loading docks & on grade roller doors
- 4 Star Green efficiency, energy consumption tracking installed to help manage buildings
- Cutting edge architecturally designed offices with modern staff amenity
- New road development along McPhee Drive will offer more efficient access to the site
- Drip integration system installed to all landscaping
- Large workforce availability in surrounding suburbs
- Accessible by B-Double approved road network, approved for 24/7 operations
- Surrounded by key occupiers such as DHL, Ceva, Mitre10, JB Hi-Fi and McPhee Transport