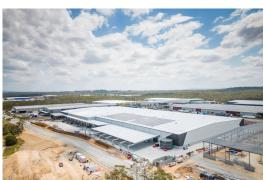

## **BERRINBA**

Last Remaining Warehouse

10590

## Gilmore Industrial Park, 191 Bardon Road, Berrinba

The Gilmore Industrial Estate is located in a well-established precinct of Berrinba. The estate is well connected to Brisbane's major transport networks, which provides direct access to the wider Brisbane Industrial markets, Brisbane airport, Ports, Gold Coast and Western Corridor.

Key highlights of Gilmore Industrial Estate:

- 10,590sqm\* of total building area
- LED lighting to Warehouse and Office
- Racking capacity
- Recessed loading docks & on grade roller doors
- 4 Star Green efficiency, energy consumption tracking installed to help manage buildings
- Cutting edge architecturally designed offices with modern staff amenity
- New road development along McPhee Drive will offer more efficient access to the site
- Drip integration system installed to all landscaping
- Large workforce availability in surrounding suburbs
- Accessible by B-Double approved road network, approved for 24/7 operations
- Surrounded by key occupiers such as DHL, Ceva, Mitre10, JB Hi-Fi and McPhee Transport