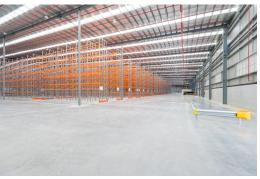

Key highlights of Gilmore Industrial Estate:

- 10,590sqm\* of total building area
- LED lighting to Warehouse and Office
- Racking capacity
- Recessed loading docks & on grade roller doors
- 4 Star Green efficiency, energy consumption tracking installed to help manage buildings
- Cutting edge architecturally designed offices with modern staff amenity
- New road development along McPhee Drive will offer more efficient access to the site
- Drip integration system installed to all landscaping
- Large workforce availability in surrounding suburbs
- Accessible by B-Double approved road network, approved for 24/7 operations
- Surrounded by key occupiers such as DHL, Ceva, Mitre10, JB Hi-Fi and McPhee Transport