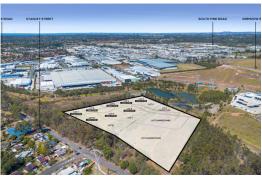

## Stage 8 Eadie Court, Brendale

Blue Commercial are pleased to present for Sale the final land release within the highly coveted New Base Estate, Brendale. The final land release offers astute buyers fully serviced and build ready industrial lots. Only three (3) lots remain, with sizes ranging from 4,483sqm - 19,787sqm.

The New Base Estate is centrally located in Brendale on Brisbane's Northside approximately 18 radial kilometres north of the Brisbane CBD. The established precinct is home to some of the state's largest and most renowned occupiers including ALDI, Super Retail Group, ARB, TJM, Bunnings, Fletcher Building and soon to be the home to a \$2.5bn data centre project (Supernode). The estate and location benefits from well-connected surrounding road infrastructure and public transport links.