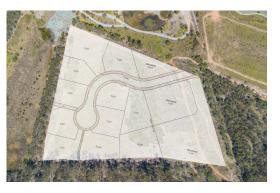

## Stage 8 Eadie Court, Brendale

Blue Commercial are pleased to present for Sale the final land release within the highly coveted New Base Estate, Brendale. The final land release offers astute buyers fully serviced and build ready industrial lots. Only three (3) lots remain, with sizes ranging from 4,483sqm - 19,787sqm.

## Key features include:

- Only three (3) lots remaining
- Fully benched and serviced
- Sizes ranging from 4,483sqm 19,787sqm
- Mixed Industry Business Area Zoning
- Suited to a wide range of uses including warehouse, service industry, low impact industry
- B Double approved road accessibility
- Located in a heavily undersupplied and in demand precinct currently experiencing sub 1% vacancy levels
- Highly suited to owner-occupiers or investors/developers looking to capitalise on the above.