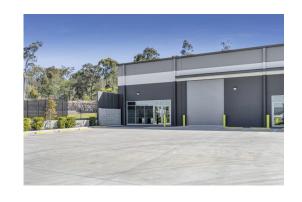

## 13 - 21 Adler Circuit, Yarrabilba

Blue Commercial are pleased to present tenancies 4 & 5 at 13- 15 Adler Court, Yarrabilba to the market for Lease.

This quality facility, located in one of Queensland's largest master planned communities, offers the following key features:

- Tenancy 4 476m2
- Tenancy 5 430m2
- In-one-line 906m2
- Modern tilt panel contruction
- · Highbay clearspan warehousing
- Access via two (2) on-grade electric roller doors
- Three phase power capacity
- Flexible zoning allowing for warehouse, showroom and Mixed-Industry
- Located at the entrance of Yarrabilba with future exposure and signage opportunities to Waterford-Tamborine Road (45,000 vehicles per day\*)
- Yarrabilba currently has a population of 12,000 + people and is projected to house 45,000 people in the next 30 years