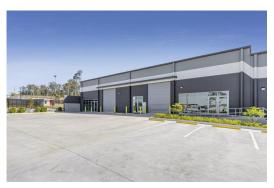

## 13 - 21 Adler Circuit, Yarrabilba

Blue Commercial are pleased to present tenancies 4 & 5 at 13- 15 Adler Court, Yarrabilba to the market for Lease.

This quality facility, located in one of Queensland's largest master planned communities, offers the following key features:

- Tenancy 4 476m2
- Tenancy 5 430m2
- In-one-line 906m2
- Modern tilt panel contruction
- · Highbay clearspan warehousing
- Access via two (2) on-grade electric roller doors
- Three phase power capacity
- Flexible zoning allowing for warehouse, showroom and Mixed-Industry
- Located at the entrance of Yarrabilba with future exposure and signage opportunities to Waterford-Tamborine Road (45,000 vehicles per day\*)
- Yarrabilba currently has a population of 12,000 + people and is projected to house 45,000 people in the next 30 years

For more information or if you would like to organise an inspection please contact the exclusive agents.

Tenancy 4-476m2

Tenancy 5 - 430m2

30 + on-grade car parks

Herman Hunt + 61 401 043 413 herman.hunt@bluecommercial.com.au