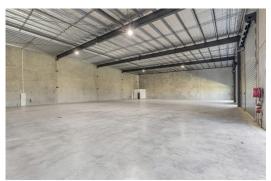

- Tenancy 4 476m2
- Tenancy 5 430m2
- In-one-line 906m2
- Modern tilt panel contruction
- · Highbay clearspan warehousing
- Access via two (2) on-grade electric roller doors
- Three phase power capacity
- Flexible zoning allowing for warehouse, showroom and Mixed-Industry
- Located at the entrance of Yarrabilba with future exposure and signage opportunities to Waterford-Tamborine Road (45,000 vehicles per day\*)
- Yarrabilba currently has a population of 12,000 + people and is projected to house 45,000 people in the next 30 years