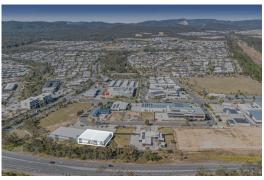

## 13 - 21 Adler Circuit, Yarrabilba

Blue Commercial are pleased to present tenancies 4 & 5 at 13- 15 Adler Court, Yarrabilba to the market for Lease.

This quality facility, located in one of Queensland's largest master planned communities, offers the following key features:

- Tenancy 4 476m2
- Tenancy 5 430m2
- In-one-line 906m2
- Modern tilt panel contruction
- · Highbay clearspan warehousing
- Access via two (2) on-grade electric roller doors
- Three phase power capacity
- Flexible zoning allowing for warehouse, showroom and Mixed-Industry
- Located at the entrance of Yarrabilba with future exposure and signage opportunities to Waterford-Tamborine Road (45,000 vehicles per day\*)
- Yarrabilba currently has a population of 12,000 + people and is projected to house 45,000 people in the next 30 years