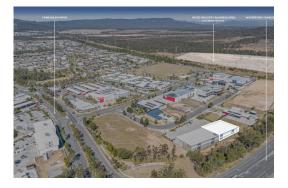

## 13 - 21 Adler Circuit, Yarrabilba

Blue Commercial are pleased to present tenancies 4 & 5 at 13- 15 Adler Court, Yarrabilba to the market for Lease.

This quality facility, located in one of Queensland's largest master planned communities, offers the following key features:

- Tenancy 4 476m2
- Tenancy 5 430m2
- In-one-line 906m2
- Modern tilt panel contruction
- · Highbay clearspan warehousing
- Access via two (2) on-grade electric roller doors
- Three phase power capacity
- Flexible zoning allowing for warehouse, showroom and Mixed-Industry
- Located at the entrance of Yarrabilba with future exposure and signage opportunities to Waterford-Tamborine Road (45,000 vehicles per day\*)
- Yarrabilba currently has a population of 12,000 + people and is projected to house 45,000 people in the next 30 years