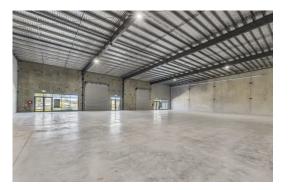

- Tenancy 4 476m2
- Tenancy 5 430m2
- In-one-line 906m2
- Modern tilt panel contruction
- · Highbay clearspan warehousing
- Access via two (2) on-grade electric roller doors
- Three phase power capacity
- Flexible zoning allowing for warehouse, showroom and Mixed-Industry
- Located at the entrance of Yarrabilba with future exposure and signage opportunities to Waterford-Tamborine Road (45,000 vehicles per day\*)
- Yarrabilba currently has a population of 12,000 + people and is projected to house 45,000 people in the next 30 years