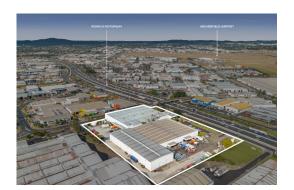

## 1937 Ipswich Road, Rocklea, QLD 4106

A fantastic opportunity to secure a facility in one of Brisbane's most central transportation and logistics precincts. The property sits on the doorstep of the Ipswich Motorway which recently underwent a multimillion dollar upgrade to increase capacity and efficiency. The eventual occupier will avail themselves to seamless connections to Brisbane's major arterial networks servicing the Gold Coast, Sunshine Coast and western regions.

- 6km Centenary Highway
- 10km Logan Motorway
- 12km Brisbane CBD
- 26km Brisbane Airport
- · 36km Port of Brisbane