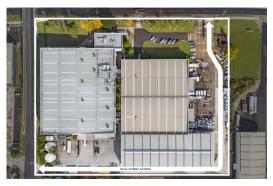

## Key Features:

- Situated in 'Rocklea Heights" the property is NOT flood affected.
- GLA: Areas from 3,500sqm to 9,094sqm
- · Office: 695sqm
- Warehouse: 8,399sqm
- · Corporate grade office and amenity
- Dual street access
- Full drive around and drive though capability
- ESFR system
- 7.2m 9.8m internal warehouse heights
- · Existing pallet racking can be included

For more information or to arrange an inspection please contact the exclusive marketing agents.

Dual street access

Existing pallet racking

Non flood affected

Gary O'Shea + 61 413 154 884 gary.oshea@bluecommercial.com.au