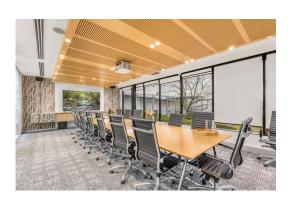

## Key Features:

- Situated in 'Rocklea Heights" the property is NOT flood affected.
- GLA: Areas from 3,500sqm to 9,094sqm
- · Office: 695sqm
- Warehouse: 8,399sqm
- · Corporate grade office and amenity
- Dual street access
- Full drive around and drive though capability
- ESFR system
- 7.2m 9.8m internal warehouse heights
- · Existing pallet racking can be included