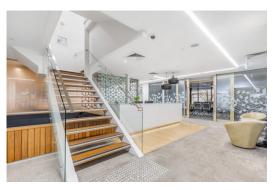

## Key Features:

- Situated in 'Rocklea Heights" the property is NOT flood affected.
- GLA: Areas from 3,500sqm to 9,094sqm
- · Office: 695sqm
- Warehouse: 8,399sqm
- · Corporate grade office and amenity
- Dual street access
- Full drive around and drive though capability
- ESFR system
- 7.2m 9.8m internal warehouse heights
- · Existing pallet racking can be included