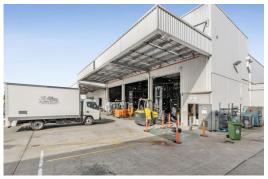

## Key Features:

- Situated in 'Rocklea Heights" the property is NOT flood affected.
- GLA: Areas from 3,500sqm to 9,094sqm
- · Office: 695sqm
- Warehouse: 8,399sqm
- · Corporate grade office and amenity
- Dual street access
- Full drive around and drive though capability
- ESFR system
- 7.2m 9.8m internal warehouse heights
- · Existing pallet racking can be included