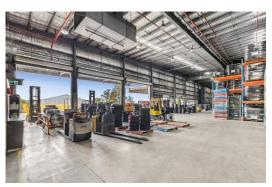

## Key Features:

- Situated in 'Rocklea Heights" the property is NOT flood affected.
- GLA: Areas from 3,500sqm to 9,094sqm
- · Office: 695sqm
- Warehouse: 8,399sqm
- · Corporate grade office and amenity
- Dual street access
- Full drive around and drive though capability
- ESFR system
- 7.2m 9.8m internal warehouse heights
- · Existing pallet racking can be included