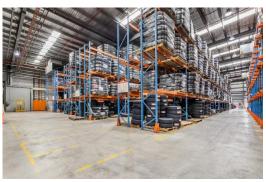

## Key Features:

- Situated in 'Rocklea Heights" the property is NOT flood affected.
- GLA: Areas from 3,500sqm to 9,094sqm
- · Office: 695sqm
- Warehouse: 8,399sqm
- · Corporate grade office and amenity
- Dual street access
- Full drive around and drive though capability
- ESFR system
- 7.2m 9.8m internal warehouse heights
- · Existing pallet racking can be included